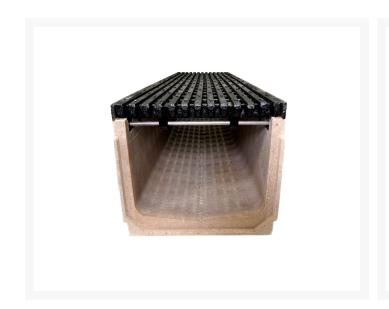

# MEA Drain Supreme AC3000 300mm CI Edge Polymer Concrete Channel 300mm Total Depth C/W ductile iron longitudinal heelguard grate, class E, PROFIX

# **Short Description**

MEA Drain Supreme AC3000 300mm CI Edge Polymer ConcreteChannel 300mm Total Depth C/W ductile iron longitudinal heelguard grate, class E , PROFIX

## **Description**

The MEA Drain Supreme CI Edge Channel with Ductile Iron Heelguard Class E Grate is a durable and reliable drainage solution for road infrastructure projects. It is made of high-quality polymer concrete and features a cast iron edge rail for added strength and longevity. The Class E ductile iron heelguard provides a sleek pedestrian safe finish. The system includes the profix rapid locking system to lock and prevent grate movement Features: • 200mm deep channel • Made of high-quality polymer concrete for durability and longevity • Cast iron edge rail for added strength and corrosion resistance • Ductile iron heelguard grate • Class E grate Benefits: • Provides efficient drainage of stormwater and other liquids • Helps to protect against flooding • Pedestrian safe Applications: • Motorways and road construction • Petrol stations and driveways • Commercial and industrial properties