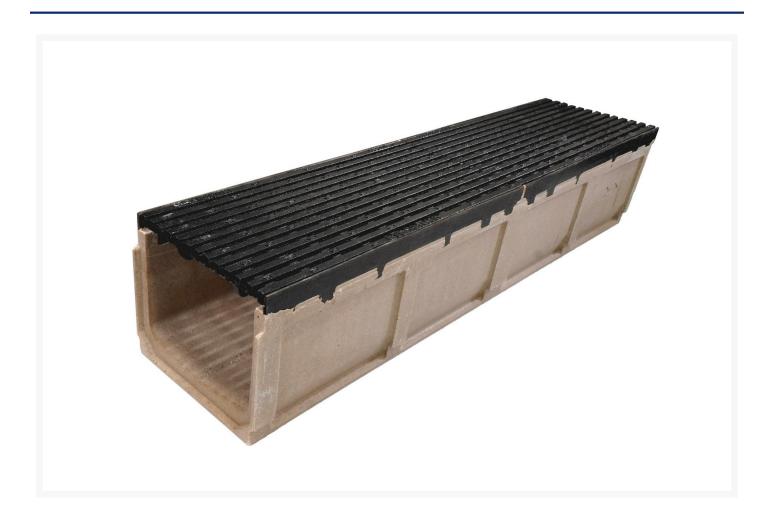

# MEA Drain Supreme AC3000 300mm CI Edge Polymer Concrete Channel 300mm Total Depth C/W ductile iron longitudinal heelguard grate, class E, PROFIX

# **Short Description**

MEA Drain Supreme AC3000 300mm CI Edge Polymer ConcreteChannel 300mm Total Depth C/W ductile iron longitudinal heelguard grate, class E , PROFIX

## **Description**

The MEA Drain Supreme CI Edge Channel with Ductile Iron Heelguard Class E Grate is a durable and reliable drainage solution for road infrastructure projects. It is made of high-quality polymer concrete and features a cast iron edge rail for added strength and longevity. The Class E ductile iron heelguard provides a sleek pedestrian safe finish. The system includes the profix rapid locking system to lock and prevent grate movement Features: • 200mm deep channel • Made of high-quality polymer concrete for durability and longevity • Cast iron edge rail for added strength and corrosion resistance • Ductile iron heelguard grate • Class E grate Benefits: • Provides efficient drainage of stormwater and other liquids • Helps to protect against flooding • Pedestrian safe Applications: • Motorways and road construction • Petrol stations and driveways • Commercial and industrial properties