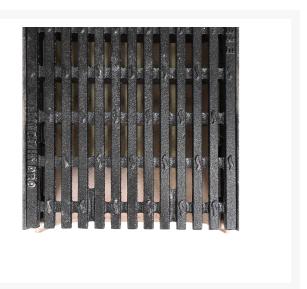

# MEA Drain Supreme AC3000 300mm CI Edge Polymer Concrete Channel 300mm Total Depth C/W ductile iron longitudinal heelguard grate, class E, PROFIX

# **Short Description**

MEA Drain Supreme AC3000 300mm CI Edge Polymer ConcreteChannel 300mm Total Depth C/W ductile iron longitudinal heelguard grate, class E , PROFIX

## **Description**

The MEA Drain Supreme CI Edge Channel with Ductile Iron Heelguard Class E Grate is a durable and reliable drainage solution for road infrastructure projects. It is made of high-quality polymer concrete and features a cast iron edge rail for added strength and longevity. The Class E ductile iron heelguard provides a sleek pedestrian safe finish. The system includes the profix rapid locking system to lock and prevent grate movement Features: • 200mm deep channel • Made of high-quality polymer concrete for durability and longevity • Cast iron edge rail for added strength and corrosion resistance • Ductile iron heelguard grate • Class E grate Benefits: • Provides efficient drainage of stormwater and other liquids • Helps to protect against flooding • Pedestrian safe Applications: • Motorways and road construction • Petrol stations and driveways • Commercial and industrial properties