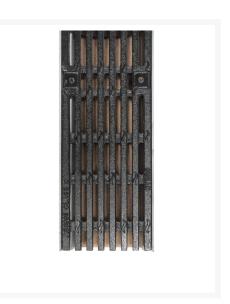

# Mea Access AZ3000 Gal 300 Steel Edge Polymer Concrete Channel 300mm total depth C/W ductile iron heelguard grate, class D, CLIPFIX

# **Short Description**

Mea Access AZ3000 Gal 300 Steel Edge Polymer ConcreteChannel 300mm total depth C/W ductile iron heelguard grate, class D, CLIPFIX

## **Description**

The MEA Access Polymer Concrete Drainage Channel with Class D Ductile Iron Heelguard Grate is a robust and durable drainage solution that is ideal for high-traffic areas. It is made of high-quality MEA Polymer concrete, which is known for its durability, strength, and resistance to chemicals and weathering. The Class D Ductile Iron Heelguard Grate is made of high-quality ductile iron and is designed to withstand heavy traffic loads. It also has a heelguard design to protect against accidental tripping. The MEA Access Polymer Concrete Drainage Channel with Class D Ductile Iron Heelguard Grate is easy to install and maintain, and it has a long service life. It is ideal for use in a wide range of applications, including: • Driveways • Patios • Walkways • Around pools and spas • In commercial and industrial areas • Public areas Features and benefits: • Variety of depths and widths to suit different applications • Narrow inlet slot for safety • Made of high-quality MEA Polymer concrete • Class D Ductile Iron Heelguard Grate for durability and heavy-duty performance • Easy to install and maintain • Long service life