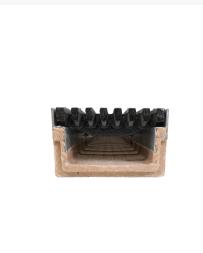

# Mea Access AZ3000 Gal 300 Steel Edge Polymer Concrete Channel 300mm total depth C/W ductile iron heelguard grate, class D, CLIPFIX

# **Short Description**

Mea Access AZ3000 Gal 300 Steel Edge Polymer ConcreteChannel 300mm total depth C/W ductile iron heelguard grate, class D, CLIPFIX

## **Description**

The MEA Access Polymer Concrete Drainage Channel with Class D Ductile Iron Heelguard Grate is a robust and durable drainage solution that is ideal for high-traffic areas. It is made of high-quality MEA Polymer concrete, which is known for its durability, strength, and resistance to chemicals and weathering. The Class D Ductile Iron Heelguard Grate is made of high-quality ductile iron and is designed to withstand heavy traffic loads. It also has a heelguard design to protect against accidental tripping. The MEA Access Polymer Concrete Drainage Channel with Class D Ductile Iron Heelguard Grate is easy to install and maintain, and it has a long service life. It is ideal for use in a wide range of applications, including: • Driveways • Patios • Walkways • Around pools and spas • In commercial and industrial areas • Public areas Features and benefits: • Variety of depths and widths to suit different applications • Narrow inlet slot for safety • Made of high-quality MEA Polymer concrete • Class D Ductile Iron Heelguard Grate for durability and heavy-duty performance • Easy to install and maintain • Long service life