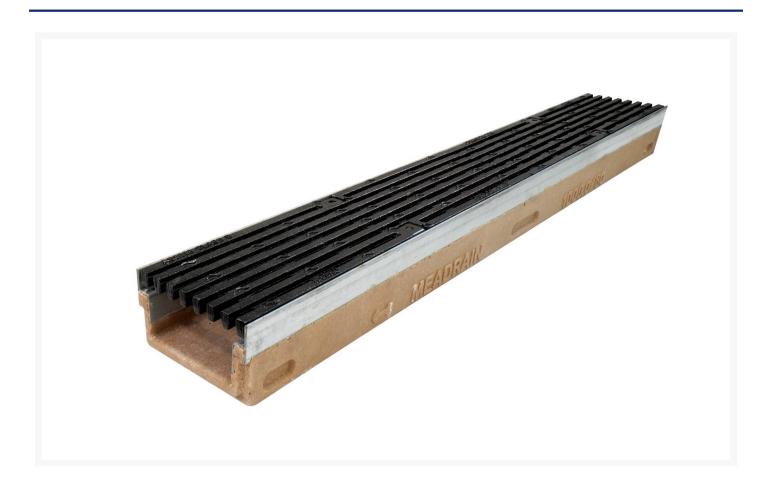

# Mea Access AZ3000 Gal 300 Steel Edge Polymer Concrete Channel 300mm total depth C/W ductile iron heelguard grate, class D, CLIPFIX

# **Short Description**

Mea Access AZ3000 Gal 300 Steel Edge Polymer ConcreteChannel 300mm total depth C/W ductile iron heelguard grate, class D, CLIPFIX

## **Description**

The MEA Access Polymer Concrete Drainage Channel with Class D Ductile Iron Heelguard Grate is a robust and durable drainage solution that is ideal for high-traffic areas. It is made of high-quality MEA Polymer concrete, which is known for its durability, strength, and resistance to chemicals and weathering. The Class D Ductile Iron Heelguard Grate is made of high-quality ductile iron and is designed to withstand heavy traffic loads. It also has a heelguard design to protect against accidental tripping. The MEA Access Polymer Concrete Drainage Channel with Class D Ductile Iron Heelguard Grate is easy to install and maintain, and it has a long service life. It is ideal for use in a wide range of applications, including: • Driveways • Patios • Walkways • Around pools and spas • In commercial and industrial areas • Public areas Features and benefits: • Variety of depths and widths to suit different applications • Narrow inlet slot for safety • Made of high-quality MEA Polymer concrete • Class D Ductile Iron Heelguard Grate for durability and heavy-duty performance • Easy to install and maintain • Long service life