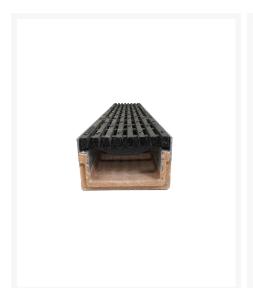

# Mea Access AZ3000 Gal 300 Steel Edge Polymer Concrete Channel 300mm total depth C/W ductile iron heelguard grate, class D, CLIPFIX

# **Short Description**

Mea Access AZ3000 Gal 300 Steel Edge Polymer ConcreteChannel 300mm total depth C/W ductile iron heelguard grate, class D, CLIPFIX

## **Description**

The MEA Access Polymer Concrete Drainage Channel with Class D Ductile Iron Heelguard Grate is a robust and durable drainage solution that is ideal for high-traffic areas. It is made of high-quality MEA Polymer concrete, which is known for its durability, strength, and resistance to chemicals and weathering. The Class D Ductile Iron Heelguard Grate is made of high-quality ductile iron and is designed to withstand heavy traffic loads. It also has a heelguard design to protect against accidental tripping. The MEA Access Polymer Concrete Drainage Channel with Class D Ductile Iron Heelguard Grate is easy to install and maintain, and it has a long service life. It is ideal for use in a wide range of applications, including: • Driveways • Patios • Walkways • Around pools and spas • In commercial and industrial areas • Public areas Features and benefits: • Variety of depths and widths to suit different applications • Narrow inlet slot for safety • Made of high-quality MEA Polymer concrete • Class D Ductile Iron Heelguard Grate for durability and heavy-duty performance • Easy to install and maintain • Long service life