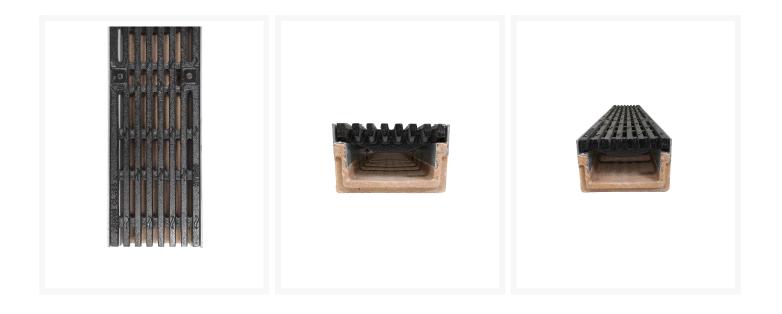

# Mea Access AZ2000 200 Gal Steel Edge Polymer Concrete 380mm Total Depth C/W ductile iron heelguard grate, class D, CLIPFIX

#### **Short Description**

Mea Access AZ2000 200 Gal Steel Edge Polymer Concrete380mm Total Depth C/W ductile iron heelguard grate, class D, CLIPFIX

### Description

The MEA Access Polymer Concrete Drainage Channel with Class D Ductile Iron Heelguard Grate is a robust and durable drainage solution that is ideal for high-traffic areas. It is made of high-quality MEA Polymer concrete, which is known for its durability, strength, and resistance to chemicals and weathering. The Class D Ductile Iron Heelguard Grate is made of high-quality ductile iron and is designed to withstand heavy traffic loads. It also has a heelguard design to protect against accidental tripping. The MEA Access Polymer Concrete Drainage Channel with Class D Ductile Iron Heelguard Grate is easy to install and maintain, and it has a long service life. It is ideal for use in a wide range of applications, including: • Driveways • Patios • Walkways • Around pools and spas • In commercial and industrial areas • Public areas Features and benefits: • Variety of depths and widths to suit different applications • Narrow inlet slot for safety • Made of high-quality MEA Polymer concrete • Class D Ductile Iron Heelguard Grate for durability and heavy-duty performance • Easy to install and maintain • Long service life