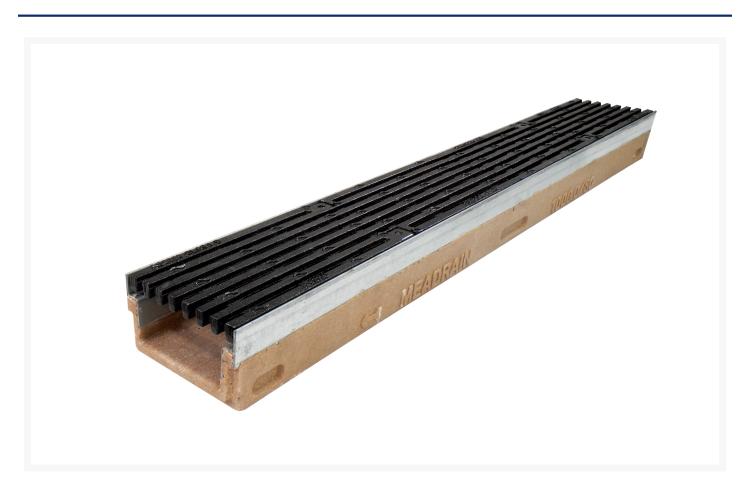

# Mea Access AZ2000 200 Gal Steel Edge Polymer Concrete 380mm Total Depth C/W ductile iron heelguard grate, class D, CLIPFIX

#### **Short Description**

Mea Access AZ2000 200 Gal Steel Edge Polymer Concrete380mm Total Depth C/W ductile iron heelguard grate, class D, CLIPFIX

### Description

The MEA Access Polymer Concrete Drainage Channel with Class D Ductile Iron Heelguard Grate is a robust and durable drainage solution that is ideal for high-traffic areas. It is made of high-quality MEA Polymer concrete, which is known for its durability, strength, and resistance to chemicals and weathering. The Class D Ductile Iron Heelguard Grate is made of high-quality ductile iron and is designed to withstand heavy traffic loads. It also has a heelguard design to protect against accidental tripping. The MEA Access Polymer Concrete Drainage Channel with Class D Ductile Iron Heelguard Grate is easy to install and maintain, and it has a long service life. It is ideal for use in a wide range of applications, including: • Driveways • Patios • Walkways • Around pools and spas • In commercial and industrial areas • Public areas Features and benefits: • Variety of depths and widths to suit different applications • Narrow inlet slot for safety • Made of high-quality MEA Polymer concrete • Class D Ductile Iron Heelguard Grate for durability and heavy-duty performance • Easy to install and maintain • Long service life