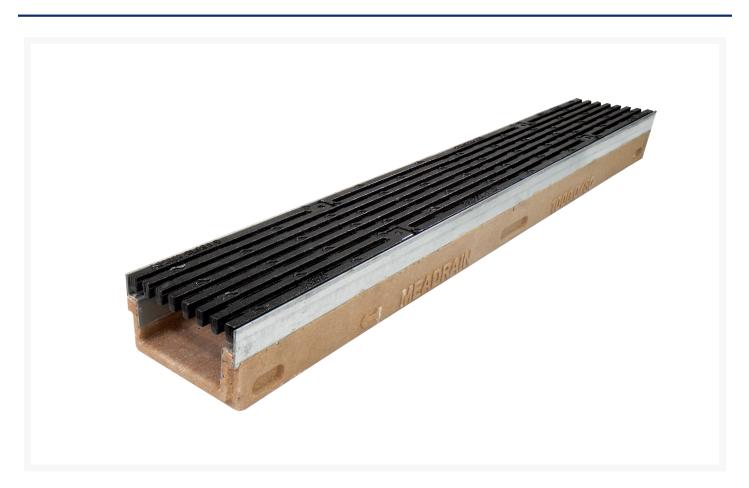

# Mea Access AZ2000 200 Gal Steel Edge Polymer Concrete 330mm Total Depth C/W ductile iron heelguard grate, class D, CLIPFIX

#### **Short Description**

Mea Access AZ2000 200 Gal Steel Edge Polymer Concrete330mm Total Depth C/W ductile iron heelguard grate, class D, CLIPFIX

### Description

The MEA Access Polymer Concrete Drainage Channel with Class D Ductile Iron Heelguard Grate is a robust and durable drainage solution that is ideal for high-traffic areas. It is made of high-quality MEA Polymer concrete, which is known for its durability, strength, and resistance to chemicals and weathering. The Class D Ductile Iron Heelguard Grate is made of high-quality ductile iron and is designed to withstand heavy traffic loads. It also has a heelguard design to protect against accidental tripping. The MEA Access Polymer Concrete Drainage Channel with Class D Ductile Iron Heelguard Grate is easy to install and maintain, and it has a long service life. It is ideal for use in a wide range of applications, including: • Driveways • Patios • Walkways • Around pools and spas • In commercial and industrial areas • Public areas Features and benefits: • Variety of depths and widths to suit different applications • Narrow inlet slot for safety • Made of high-quality MEA Polymer concrete • Class D Ductile Iron Heelguard Grate for durability and heavy-duty performance • Easy to install and maintain • Long service life