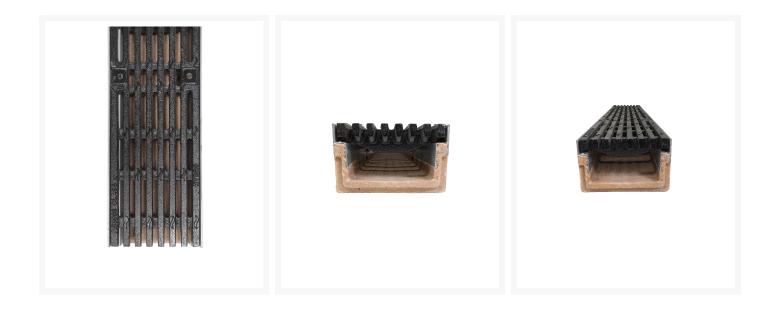

# Mea Access AZ2000 200 Gal Steel Edge Polymer Concrete 330mm Total Depth C/W ductile iron heelguard grate, class D, CLIPFIX

#### **Short Description**

Mea Access AZ2000 200 Gal Steel Edge Polymer Concrete330mm Total Depth C/W ductile iron heelguard grate, class D, CLIPFIX

### Description

The MEA Access Polymer Concrete Drainage Channel with Class D Ductile Iron Heelguard Grate is a robust and durable drainage solution that is ideal for high-traffic areas. It is made of high-quality MEA Polymer concrete, which is known for its durability, strength, and resistance to chemicals and weathering. The Class D Ductile Iron Heelguard Grate is made of high-quality ductile iron and is designed to withstand heavy traffic loads. It also has a heelguard design to protect against accidental tripping. The MEA Access Polymer Concrete Drainage Channel with Class D Ductile Iron Heelguard Grate is easy to install and maintain, and it has a long service life. It is ideal for use in a wide range of applications, including: • Driveways • Patios • Walkways • Around pools and spas • In commercial and industrial areas • Public areas Features and benefits: • Variety of depths and widths to suit different applications • Narrow inlet slot for safety • Made of high-quality MEA Polymer concrete • Class D Ductile Iron Heelguard Grate for durability and heavy-duty performance • Easy to install and maintain • Long service life