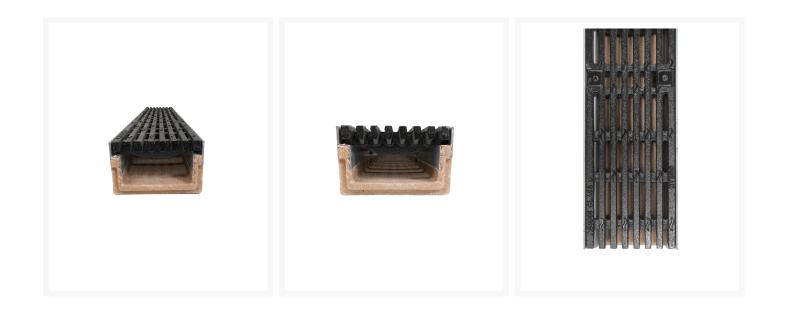

#### **Product Images**

### Description

The MEA Access Polymer Concrete Drainage Channel with Class D Ductile Iron Heelguard Grate is a robust and durable drainage solution that is ideal for high-traffic areas. It is made of high-quality MEA Polymer concrete, which is known for its durability, strength, and resistance to chemicals and weathering. The Class D Ductile Iron Heelguard Grate is made of high-quality ductile iron and is designed to withstand heavy traffic loads. It also has a heelguard design to protect against accidental tripping. The MEA Access Polymer Concrete Drainage Channel with Class D Ductile Iron Heelguard Grate is easy to install and maintain, and it has a long service life. It is ideal for use in a wide range of applications, including: • Driveways • Patios • Walkways • Around pools and spas • In commercial and industrial areas • Public areas Features and benefits: • Variety of depths and widths to suit different applications • Narrow inlet slot for safety • Made of high-quality MEA Polymer concrete • Class D Ductile Iron Heelguard Grate for durability and heavy-duty performance • Easy to install and maintain • Long service life