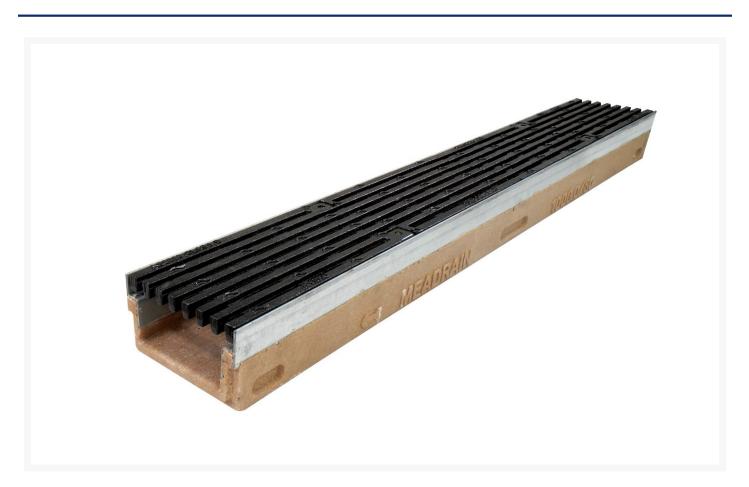

# Mea Access AZ1500 150 Gal Steel Edge Polymer Concrete 150mm Total Depth C/W ductile iron heelguard grate, class D, CLIPFIX

#### **Short Description**

Mea Access AZ1500 150 Gal Steel Edge Polymer Concrete150mm Total Depth C/W ductile iron heelguard grate, class D, CLIPFIX

### Description

The MEA Access Polymer Concrete Drainage Channel with Class D Ductile Iron Heelguard Grate is a robust and durable drainage solution that is ideal for high-traffic areas. It is made of high-quality MEA Polymer concrete, which is known for its durability, strength, and resistance to chemicals and weathering. The Class D Ductile Iron Heelguard Grate is made of high-quality ductile iron and is designed to withstand heavy traffic loads. It also has a heelguard design to protect against accidental tripping. The MEA Access Polymer Concrete Drainage Channel with Class D Ductile Iron Heelguard Grate is easy to install and maintain, and it has a long service life. It is ideal for use in a wide range of applications, including: • Driveways • Patios • Walkways • Around pools and spas • In commercial and industrial areas • Public areas Features and benefits: • Variety of depths and widths to suit different applications • Narrow inlet slot for safety • Made of high-quality MEA Polymer concrete • Class D Ductile Iron Heelguard Grate for durability and heavy-duty performance • Easy to install and maintain • Long service life