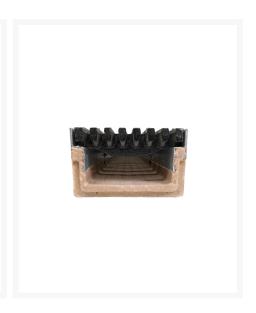

# Mea Access Shallow LZ1000 100 GAL Edge Polymer Channel 60mm total depth C/W ductile iron heelguard grate, class D, CLIPFIX

# **Description**

The MEA Access Shallow Polymer Concrete Drainage Channel with Class D Ductile Iron Heelguard Grate is a robust and durable drainage solution that is ideal for high-traffic areas. It is made of high-quality MEA Polymer concrete, which is known for its durability, strength, and resistance to chemicals and weathering. The drainage channel has a shallow profile, making it ideal for use in areas where space is limited. It also has a narrow inlet slot, which makes it safe for pedestrians and cyclists. The Class D Ductile Iron Heelguard Grate is made of high-quality ductile iron and is designed to withstand heavy traffic loads. It also has a heelguard design to protect against accidental tripping. The MEA Access Shallow Polymer Concrete Drainage Channel with Class D Ductile Iron Heelguard Grate is easy to install and maintain, and it has a long service life. It is ideal for use in a wide range of applications, including: • Driveways • Patios • Walkways • Around pools and spas • In commercial and industrial areas • Public areas Features and benefits: • Shallow profile for tight spaces • Narrow inlet slot for safety • Made of high-quality MEA Polymer concrete • Class D Ductile Iron Heelguard Grate for durability and heavy-duty performance • Easy to install and maintain • Long service life