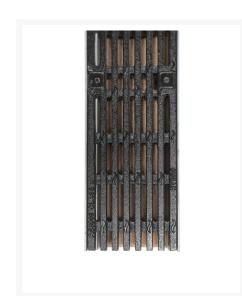

# Mea Access Shallow LZ1000 100 GAL Edge Polymer Channel 60mm total depth C/W ductile iron heelguard grate, class D, CLIPFIX

# **Description**

The MEA Access Shallow Polymer Concrete Drainage Channel with Class D Ductile Iron Heelguard Grate is a robust and durable drainage solution that is ideal for high-traffic areas. It is made of high-quality MEA Polymer concrete, which is known for its durability, strength, and resistance to chemicals and weathering. The drainage channel has a shallow profile, making it ideal for use in areas where space is limited. It also has a narrow inlet slot, which makes it safe for pedestrians and cyclists. The Class D Ductile Iron Heelguard Grate is made of high-quality ductile iron and is designed to withstand heavy traffic loads. It also has a heelguard design to protect against accidental tripping. The MEA Access Shallow Polymer Concrete Drainage Channel with Class D Ductile Iron Heelguard Grate is easy to install and maintain, and it has a long service life. It is ideal for use in a wide range of applications, including: • Driveways • Patios • Walkways • Around pools and spas • In commercial and industrial areas • Public areas Features and benefits: • Shallow profile for tight spaces • Narrow inlet slot for safety • Made of high-quality MEA Polymer concrete • Class D Ductile Iron Heelguard Grate for durability and heavy-duty performance • Easy to install and maintain • Long service life