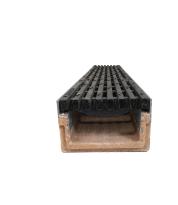

# Mea Access Shallow LZ1000 100 GAL Edge Polymer Channel 60mm total depth C/W ductile iron heelguard grate, class D, CLIPFIX

# **Description**

The MEA Access Shallow Polymer Concrete Drainage Channel with Class D Ductile Iron Heelguard Grate is a robust and durable drainage solution that is ideal for high-traffic areas. It is made of high-quality MEA Polymer concrete, which is known for its durability, strength, and resistance to chemicals and weathering. The drainage channel has a shallow profile, making it ideal for use in areas where space is limited. It also has a narrow inlet slot, which makes it safe for pedestrians and cyclists. The Class D Ductile Iron Heelguard Grate is made of high-quality ductile iron and is designed to withstand heavy traffic loads. It also has a heelguard design to protect against accidental tripping. The MEA Access Shallow Polymer Concrete Drainage Channel with Class D Ductile Iron Heelguard Grate is easy to install and maintain, and it has a long service life. It is ideal for use in a wide range of applications, including: • Driveways • Patios • Walkways • Around pools and spas • In commercial and industrial areas • Public areas Features and benefits: • Shallow profile for tight spaces • Narrow inlet slot for safety • Made of high-quality MEA Polymer concrete • Class D Ductile Iron Heelguard Grate for durability and heavy-duty performance • Easy to install and maintain • Long service life