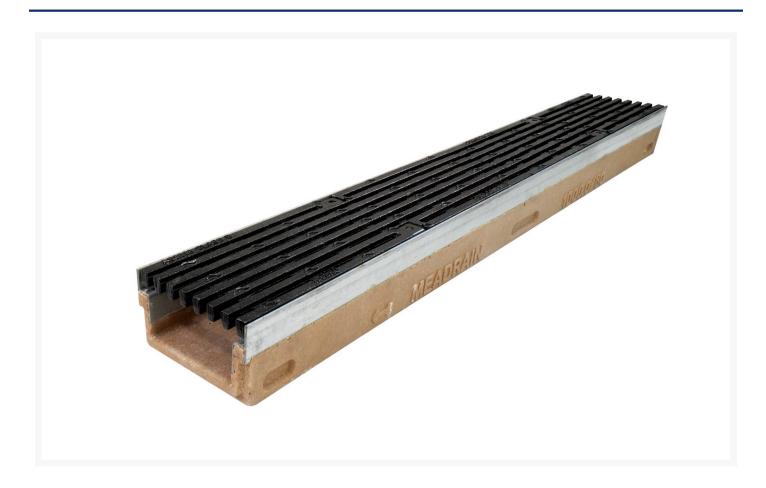

# Mea Access Shallow LZ1000 100 GAL Edge Polymer Channel 60mm total depth C/W ductile iron heelguard grate, class D, CLIPFIX

# **Description**

The MEA Access Shallow Polymer Concrete Drainage Channel with Class D Ductile Iron Heelguard Grate is a robust and durable drainage solution that is ideal for high-traffic areas. It is made of high-quality MEA Polymer concrete, which is known for its durability, strength, and resistance to chemicals and weathering. The drainage channel has a shallow profile, making it ideal for use in areas where space is limited. It also has a narrow inlet slot, which makes it safe for pedestrians and cyclists. The Class D Ductile Iron Heelguard Grate is made of high-quality ductile iron and is designed to withstand heavy traffic loads. It also has a heelguard design to protect against accidental tripping. The MEA Access Shallow Polymer Concrete Drainage Channel with Class D Ductile Iron Heelguard Grate is easy to install and maintain, and it has a long service life. It is ideal for use in a wide range of applications, including: • Driveways • Patios • Walkways • Around pools and spas • In commercial and industrial areas • Public areas Features and benefits: • Shallow profile for tight spaces • Narrow inlet slot for safety • Made of high-quality MEA Polymer concrete • Class D Ductile Iron Heelguard Grate for durability and heavy-duty performance • Easy to install and maintain • Long service life