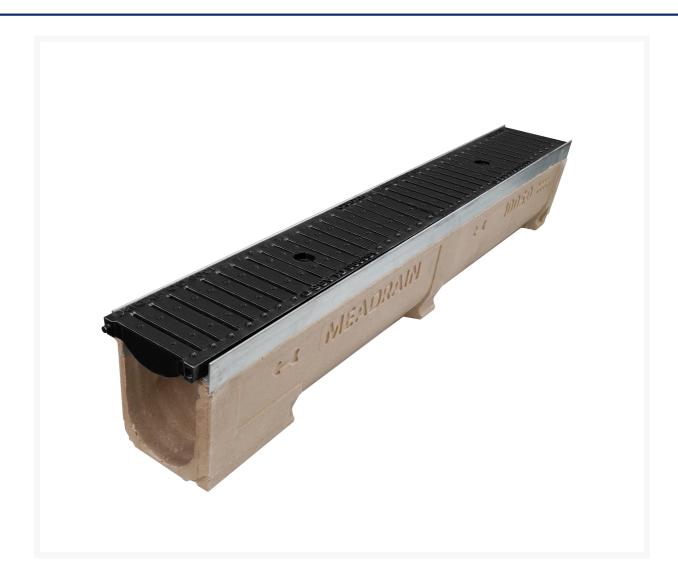

# Mea Access Z1000 100 GAL Edge Polymer Channel 120mm total depth C/W Black Composite HG slotted grate male/female CL D

## **Short Description**

Mea Access Z1000 100 GAL Edge Polymer Channel 120mm total depth C/W Black Composite HG slotted grate male/female CL D

#### **Description**

The MEA Access Polymer Concrete Drainage Channel with Class D Composite plastic grate is a versatile and durable drainage solution that is ideal for a wide range of applications. It is made of high-quality MEA Polymer concrete, which is known for its durability, strength, and resistance to chemicals and weathering. The composite plastic grate is class D and perfect for crossover and driveway drains. It is also UV stabilize, making it resistant to fading and discoloration. The MEA Access Polymer Concrete Drainage Channel with Class D composite plastic grate is easy to install and maintain, and it has a long service life. It is ideal for use in a wide range of applications, including: • Driveways • Carparks • Walkways • Landscaped areas Features and benefits: • Made of high-quality MEA Polymer concrete • Lightweight for easy installation • Easy to install and maintain • Long service life