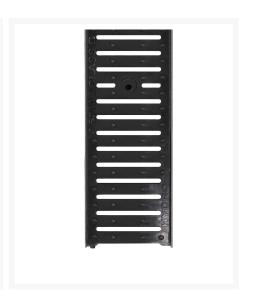

# Mea Access Z1000 100 GAL Edge Polymer Channel 120mm total depth C/W Black Composite HG slotted grate male/female CL D

#### **Description**

The MEA Access Polymer Concrete Drainage Channel with Class D Composite plastic grate is a versatile and durable drainage solution that is ideal for a wide range of applications. It is made of high-quality MEA Polymer concrete, which is known for its durability, strength, and resistance to chemicals and weathering. The composite plastic grate is class D and perfect for crossover and driveway drains. It is also UV stabilize, making it resistant to fading and discoloration. The MEA Access Polymer Concrete Drainage Channel with Class D composite plastic grate is easy to install and maintain, and it has a long service life. It is ideal for use in a wide range of applications, including: • Driveways • Carparks • Walkways • Landscaped areas Features and benefits: • Made of high-quality MEA Polymer concrete • Lightweight for easy installation • Easy to install and maintain • Long service life