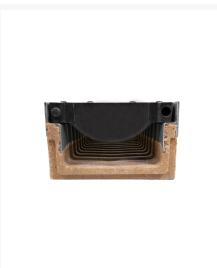

# Mea Access Z1000 100 GAL Edge Polymer Channel 120mm total depth C/W Black Composite HG slotted grate male/female CL D

#### **Description**

The MEA Access Polymer Concrete Drainage Channel with Class D Composite plastic grate is a versatile and durable drainage solution that is ideal for a wide range of applications. It is made of high-quality MEA Polymer concrete, which is known for its durability, strength, and resistance to chemicals and weathering. The composite plastic grate is class D and perfect for crossover and driveway drains. It is also UV stabilize, making it resistant to fading and discoloration. The MEA Access Polymer Concrete Drainage Channel with Class D composite plastic grate is easy to install and maintain, and it has a long service life. It is ideal for use in a wide range of applications, including: • Driveways • Carparks • Walkways • Landscaped areas Features and benefits: • Made of high-quality MEA Polymer concrete • Lightweight for easy installation • Easy to install and maintain • Long service life