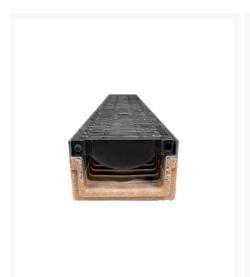

# Mea Access Z1000 100 GAL Edge Polymer Channel 120mm total depth C/W Black Composite HG slotted grate male/female CL D

#### **Description**

The MEA Access Polymer Concrete Drainage Channel with Class D Composite plastic grate is a versatile and durable drainage solution that is ideal for a wide range of applications. It is made of high-quality MEA Polymer concrete, which is known for its durability, strength, and resistance to chemicals and weathering. The composite plastic grate is class D and perfect for crossover and driveway drains. It is also UV stabilize, making it resistant to fading and discoloration. The MEA Access Polymer Concrete Drainage Channel with Class D composite plastic grate is easy to install and maintain, and it has a long service life. It is ideal for use in a wide range of applications, including: • Driveways • Carparks • Walkways • Landscaped areas Features and benefits: • Made of high-quality MEA Polymer concrete • Lightweight for easy installation • Easy to install and maintain • Long service life