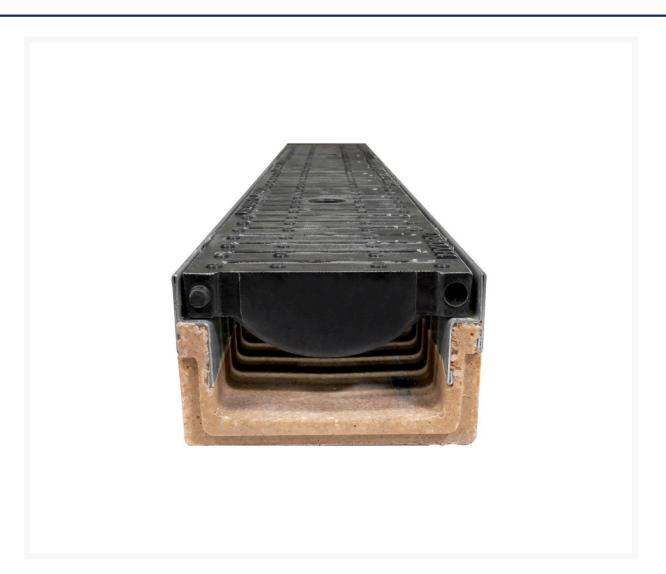

# Mea Access Shallow LZ1000 100 GAL Edge Polymer Channel 60mm total depth C/W Black Composite HG slotted grate CL D

### Description

The MEA Access Shallow Polymer Concrete Drainage Channel with Class D Composite plastic grate is a versatile and durable drainage solution that is ideal for a wide range of applications. It is made of high-quality MEA Polymer concrete, which is known for its durability, strength, and resistance to chemicals and weathering. The composite plastic grate is class D and perfect for crossover and driveway drains. It is also UV stabilize, making it resistant to fading and discoloration. The MEA Access Polymer Concrete Drainage Channel with Class D composite plastic grate is easy to install and maintain, and it has a long service life. It is ideal for use in a wide range of applications, including: • Driveways • Carparks • Walkways • Landscaped areas Features and benefits: • Made of high-quality MEA Polymer concrete • Lightweight for easy installation • Easy to install and maintain • Long service life

## **Additional Information**

| CODE             | ACP-155561K3      |
|------------------|-------------------|
| U.O.M            | Each              |
| Material         | Polymer Concrete  |
| Channel Depth    | 60mm              |
| Channel Width    | 100mm             |
| Range            | Access            |
| Channel Length   | 1000mm            |
| Grate Safety     | Bicycle Safe      |
| Load Rating      | CLASS D           |
| Locking Type     | Clipfix           |
| Grate Material   | Composite Plastic |
| Shallow/Discrete | Shallow           |
| Channel Meterial | Polymer Concrete  |
| Swatch           | no_selection      |