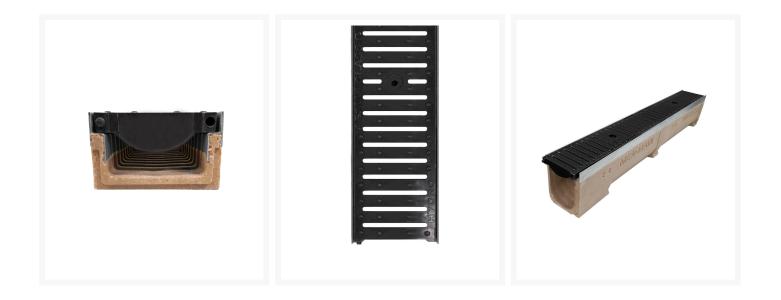

#### **Product Images**

### Description

The MEA Access Shallow Polymer Concrete Drainage Channel with Class D Composite plastic grate is a versatile and durable drainage solution that is ideal for a wide range of applications. It is made of high-quality MEA Polymer concrete, which is known for its durability, strength, and resistance to chemicals and weathering. The composite plastic grate is class D and perfect for crossover and driveway drains. It is also UV stabilize, making it resistant to fading and discoloration. The MEA Access Polymer Concrete Drainage Channel with Class D composite plastic grate is easy to install and maintain, and it has a long service life. It is ideal for use in a wide range of applications, including: • Driveways • Carparks • Walkways • Landscaped areas Features and benefits: • Made of high-quality MEA Polymer concrete • Lightweight for easy installation • Easy to install and maintain • Long service life