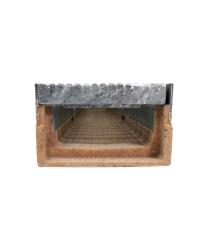

# MeaAccess AZ3000 300 Gal Steel Edge Polymer Concrete Channel 300mm total depth C/W galvanised heelguard grate, class B, CLIPFIX

### **Short Description**

MeaAccess AZ3000 300 Gal Steel Edge Polymer ConcreteChannel 300mm total depth C/W galvanised heelguard grate, class B, CLIPFIX

### **Description**

The MEA Access Polymer Concrete Drainage Channel with Class B Galvanised Heelguard Grate is a versatile and durable drainage solution that is ideal for a wide range of applications. It is made of high-quality MEA Polymer concrete, which is known for its durability, strength, and resistance to chemicals and weathering. The Class B Heelguard Slotted Grate is made of high-quality galvanised steel and is designed for high pedestrian traffic as well as bicycles. It is also easy to remove and clean, making it a low-maintenance solution. The MEA Access Polymer Concrete Drainage Channel with Class A Heelguard Grate is easy to install and maintain, and it has a long service life. It is ideal for use in a wide range of applications, including: • Driveways • Patios • Walkways • Gardens Features and benefits: • Heelguard design for high heel safety • Made of high-quality MEA Polymer concrete • Easy to install and maintain • Long service life