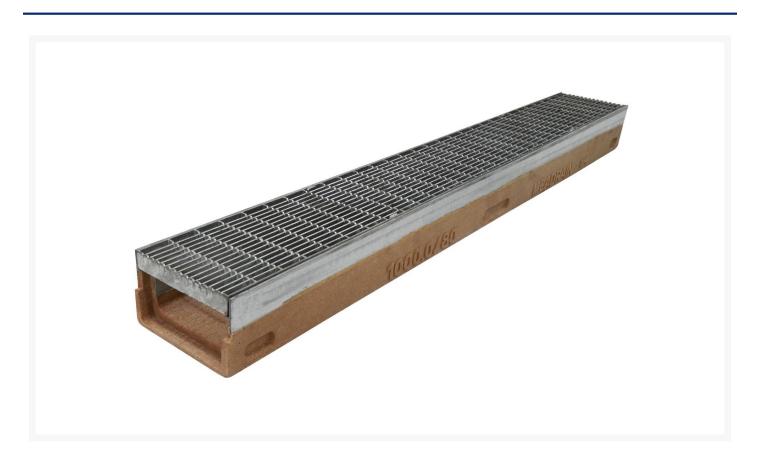

# MeaAccess AZ3000 300 Gal Steel Edge Polymer Concrete Channel 300mm total depth C/W galvanised heelguard grate, class B, CLIPFIX

### **Short Description**

MeaAccess AZ3000 300 Gal Steel Edge Polymer ConcreteChannel 300mm total depth C/W galvanised heelguard grate, class B, CLIPFIX

### **Description**

The MEA Access Polymer Concrete Drainage Channel with Class B Galvanised Heelguard Grate is a versatile and durable drainage solution that is ideal for a wide range of applications. It is made of high-quality MEA Polymer concrete, which is known for its durability, strength, and resistance to chemicals and weathering. The Class B Heelguard Slotted Grate is made of high-quality galvanised steel and is designed for high pedestrian traffic as well as bicycles. It is also easy to remove and clean, making it a low-maintenance solution. The MEA Access Polymer Concrete Drainage Channel with Class A Heelguard Grate is easy to install and maintain, and it has a long service life. It is ideal for use in a wide range of applications, including: • Driveways • Patios • Walkways • Gardens Features and benefits: • Heelguard design for high heel safety • Made of high-quality MEA Polymer concrete • Easy to install and maintain • Long service life