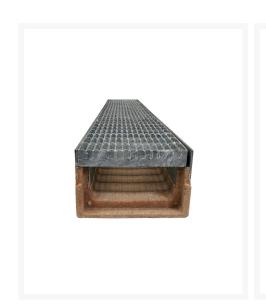

# MeaAccess AZ3000 300 Gal Steel Edge Polymer Concrete Channel 300mm total depth C/W galvanised heelguard grate, class B, CLIPFIX

### **Short Description**

MeaAccess AZ3000 300 Gal Steel Edge Polymer ConcreteChannel 300mm total depth C/W galvanised heelguard grate, class B, CLIPFIX

### **Description**

The MEA Access Polymer Concrete Drainage Channel with Class B Galvanised Heelguard Grate is a versatile and durable drainage solution that is ideal for a wide range of applications. It is made of high-quality MEA Polymer concrete, which is known for its durability, strength, and resistance to chemicals and weathering. The Class B Heelguard Slotted Grate is made of high-quality galvanised steel and is designed for high pedestrian traffic as well as bicycles. It is also easy to remove and clean, making it a low-maintenance solution. The MEA Access Polymer Concrete Drainage Channel with Class A Heelguard Grate is easy to install and maintain, and it has a long service life. It is ideal for use in a wide range of applications, including: • Driveways • Patios • Walkways • Gardens Features and benefits: • Heelguard design for high heel safety • Made of high-quality MEA Polymer concrete • Easy to install and maintain • Long service life