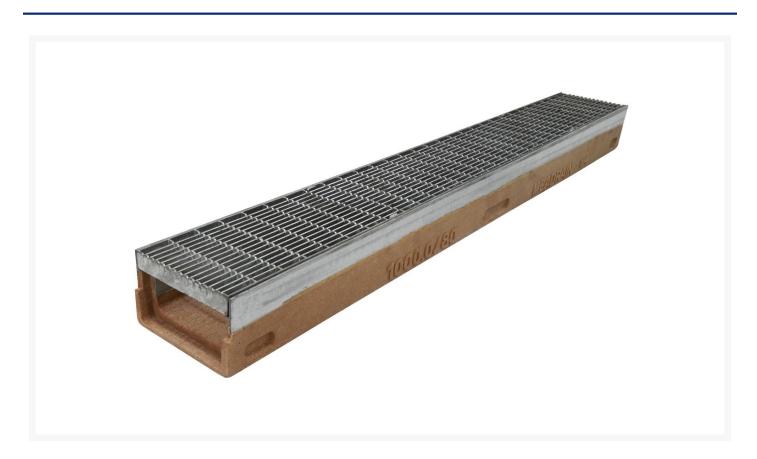

# Mea Access AZ2000 200 Gal Steel Edge Polymer Concrete 200mm Total Depth C/W galvanised heelguard grate, class B, CLIPFIX

### **Short Description**

Mea Access AZ2000 200 Gal Steel Edge Polymer Concrete200mm Total Depth C/W galvanised heelguard grate, class B, CLIPFIX

### **Description**

The MEA Access Polymer Concrete Drainage Channel with Class B Galvanised Heelguard Grate is a versatile and durable drainage solution that is ideal for a wide range of applications. It is made of high-quality MEA Polymer concrete, which is known for its durability, strength, and resistance to chemicals and weathering. The Class B Heelguard Slotted Grate is made of high-quality galvanised steel and is designed for high pedestrian traffic as well as bicycles. It is also easy to remove and clean, making it a low-maintenance solution. The MEA Access Polymer Concrete Drainage Channel with Class A Heelguard Grate is easy to install and maintain, and it has a long service life. It is ideal for use in a wide range of applications, including: • Driveways • Patios • Walkways • Gardens Features and benefits: • Heelguard design for high heel safety • Made of high-quality MEA Polymer concrete • Easy to install and maintain • Long service life

## **Additional Information**

| CODE             | ACP-712830K1     |
|------------------|------------------|
| U.O.M            | Each             |
| Material         | Polymer Concrete |
| Channel Depth    | 200mm            |
| Channel Width    | 200mm            |
| Range            | Access           |
| Channel Length   | 1000mm           |
| Grate Safety     | Heelguard        |
| Load Rating      | CLASS B          |
| Locking Type     | Clipfix          |
| Grate Material   | Galvanised       |
| Channel Meterial | Polymer Concrete |
| Swatch           | no_selection     |