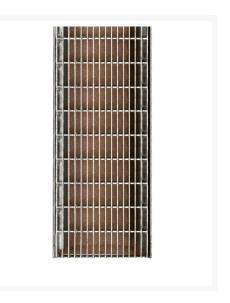

# Mea Access AZ2000 200 Gal Steel Edge Polymer Concrete 200mm Total Depth C/W galvanised heelguard grate, class B, CLIPFIX

### **Short Description**

Mea Access AZ2000 200 Gal Steel Edge Polymer Concrete200mm Total Depth C/W galvanised heelguard grate, class B, CLIPFIX

### **Description**

The MEA Access Polymer Concrete Drainage Channel with Class B Galvanised Heelguard Grate is a versatile and durable drainage solution that is ideal for a wide range of applications. It is made of high-quality MEA Polymer concrete, which is known for its durability, strength, and resistance to chemicals and weathering. The Class B Heelguard Slotted Grate is made of high-quality galvanised steel and is designed for high pedestrian traffic as well as bicycles. It is also easy to remove and clean, making it a low-maintenance solution. The MEA Access Polymer Concrete Drainage Channel with Class A Heelguard Grate is easy to install and maintain, and it has a long service life. It is ideal for use in a wide range of applications, including: • Driveways • Patios • Walkways • Gardens Features and benefits: • Heelguard design for high heel safety • Made of high-quality MEA Polymer concrete • Easy to install and maintain • Long service life

## **Additional Information**

| CODE             | ACP-712830K1     |
|------------------|------------------|
| U.O.M            | Each             |
| Material         | Polymer Concrete |
| Channel Depth    | 200mm            |
| Channel Width    | 200mm            |
| Range            | Access           |
| Channel Length   | 1000mm           |
| Grate Safety     | Heelguard        |
| Load Rating      | CLASS B          |
| Locking Type     | Clipfix          |
| Grate Material   | Galvanised       |
| Channel Meterial | Polymer Concrete |
| Swatch           | no_selection     |