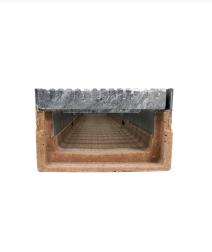

# Mea Access AZ2000 200 Gal Steel Edge Polymer Concrete 200mm Total Depth C/W galvanised heelguard grate, class B, CLIPFIX

### **Short Description**

Mea Access AZ2000 200 Gal Steel Edge Polymer Concrete200mm Total Depth C/W galvanised heelguard grate, class B, CLIPFIX

### **Description**

The MEA Access Polymer Concrete Drainage Channel with Class B Galvanised Heelguard Grate is a versatile and durable drainage solution that is ideal for a wide range of applications. It is made of high-quality MEA Polymer concrete, which is known for its durability, strength, and resistance to chemicals and weathering. The Class B Heelguard Slotted Grate is made of high-quality galvanised steel and is designed for high pedestrian traffic as well as bicycles. It is also easy to remove and clean, making it a low-maintenance solution. The MEA Access Polymer Concrete Drainage Channel with Class A Heelguard Grate is easy to install and maintain, and it has a long service life. It is ideal for use in a wide range of applications, including: • Driveways • Patios • Walkways • Gardens Features and benefits: • Heelguard design for high heel safety • Made of high-quality MEA Polymer concrete • Easy to install and maintain • Long service life

## **Additional Information**

| CODE             | ACP-712830K1     |
|------------------|------------------|
| U.O.M            | Each             |
| Material         | Polymer Concrete |
| Channel Depth    | 200mm            |
| Channel Width    | 200mm            |
| Range            | Access           |
| Channel Length   | 1000mm           |
| Grate Safety     | Heelguard        |
| Load Rating      | CLASS B          |
| Locking Type     | Clipfix          |
| Grate Material   | Galvanised       |
| Channel Meterial | Polymer Concrete |
| Swatch           | no_selection     |