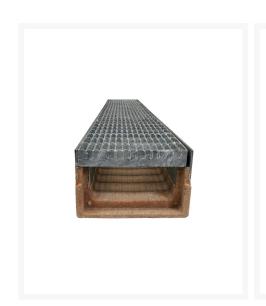

# Mea Access AZ2000 200 Gal Steel Edge Polymer Concrete 200mm Total Depth C/W galvanised heelguard grate, class B, CLIPFIX

### **Short Description**

Mea Access AZ2000 200 Gal Steel Edge Polymer Concrete200mm Total Depth C/W galvanised heelguard grate, class B, CLIPFIX

### **Description**

The MEA Access Polymer Concrete Drainage Channel with Class B Galvanised Heelguard Grate is a versatile and durable drainage solution that is ideal for a wide range of applications. It is made of high-quality MEA Polymer concrete, which is known for its durability, strength, and resistance to chemicals and weathering. The Class B Heelguard Slotted Grate is made of high-quality galvanised steel and is designed for high pedestrian traffic as well as bicycles. It is also easy to remove and clean, making it a low-maintenance solution. The MEA Access Polymer Concrete Drainage Channel with Class A Heelguard Grate is easy to install and maintain, and it has a long service life. It is ideal for use in a wide range of applications, including: • Driveways • Patios • Walkways • Gardens Features and benefits: • Heelguard design for high heel safety • Made of high-quality MEA Polymer concrete • Easy to install and maintain • Long service life

## **Additional Information**

| CODE             | ACP-712830K1     |
|------------------|------------------|
| U.O.M            | Each             |
| Material         | Polymer Concrete |
| Channel Depth    | 200mm            |
| Channel Width    | 200mm            |
| Range            | Access           |
| Channel Length   | 1000mm           |
| Grate Safety     | Heelguard        |
| Load Rating      | CLASS B          |
| Locking Type     | Clipfix          |
| Grate Material   | Galvanised       |
| Channel Meterial | Polymer Concrete |
| Swatch           | no_selection     |