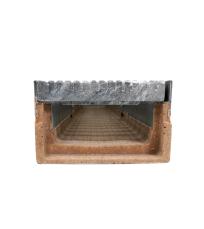

# Mea Access AZ1500 150 Gal Steel Edge Polymer Concrete 150mm Total Depth C/W galvanised heelguard grate, class B, CLIPFIX

## **Short Description**

Mea Access AZ1500 150 Gal Steel Edge Polymer Concrete150mm Total Depth C/W galvanised heelguard grate, class B, CLIPFIX

## **Description**

The MEA Access Polymer Concrete Drainage Channel with Class B Galvanised Heelguard Grate is a versatile and durable drainage solution that is ideal for a wide range of applications. It is made of high-quality MEA Polymer concrete, which is known for its durability, strength, and resistance to chemicals and weathering. The Class B Heelguard Slotted Grate is made of high-quality galvanised steel and is designed for high pedestrian traffic as well as bicycles. It is also easy to remove and clean, making it a low-maintenance solution. The MEA Access Polymer Concrete Drainage Channel with Class A Heelguard Grate is easy to install and maintain, and it has a long service life. It is ideal for use in a wide range of applications, including: • Driveways • Patios • Walkways • Gardens Features and benefits: • Heelguard design for high heel safety • Made of high-quality MEA Polymer concrete • Easy to install and maintain • Long service life