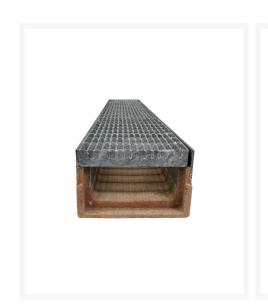

# Mea Access AZ1500 150 Gal Steel Edge Polymer Concrete 150mm Total Depth C/W galvanised heelguard grate, class B, CLIPFIX

## **Short Description**

Mea Access AZ1500 150 Gal Steel Edge Polymer Concrete150mm Total Depth C/W galvanised heelguard grate, class B, CLIPFIX

## **Description**

The MEA Access Polymer Concrete Drainage Channel with Class B Galvanised Heelguard Grate is a versatile and durable drainage solution that is ideal for a wide range of applications. It is made of high-quality MEA Polymer concrete, which is known for its durability, strength, and resistance to chemicals and weathering. The Class B Heelguard Slotted Grate is made of high-quality galvanised steel and is designed for high pedestrian traffic as well as bicycles. It is also easy to remove and clean, making it a low-maintenance solution. The MEA Access Polymer Concrete Drainage Channel with Class A Heelguard Grate is easy to install and maintain, and it has a long service life. It is ideal for use in a wide range of applications, including: • Driveways • Patios • Walkways • Gardens Features and benefits: • Heelguard design for high heel safety • Made of high-quality MEA Polymer concrete • Easy to install and maintain • Long service life