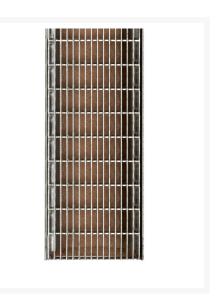

# Mea Access AZ1500 150 Gal Steel Edge Polymer Concrete 150mm Total Depth C/W galvanised heelguard grate, class B, CLIPFIX

## **Short Description**

Mea Access AZ1500 150 Gal Steel Edge Polymer Concrete150mm Total Depth C/W galvanised heelguard grate, class B, CLIPFIX

## **Description**

The MEA Access Polymer Concrete Drainage Channel with Class B Galvanised Heelguard Grate is a versatile and durable drainage solution that is ideal for a wide range of applications. It is made of high-quality MEA Polymer concrete, which is known for its durability, strength, and resistance to chemicals and weathering. The Class B Heelguard Slotted Grate is made of high-quality galvanised steel and is designed for high pedestrian traffic as well as bicycles. It is also easy to remove and clean, making it a low-maintenance solution. The MEA Access Polymer Concrete Drainage Channel with Class A Heelguard Grate is easy to install and maintain, and it has a long service life. It is ideal for use in a wide range of applications, including: • Driveways • Patios • Walkways • Gardens Features and benefits: • Heelguard design for high heel safety • Made of high-quality MEA Polymer concrete • Easy to install and maintain • Long service life