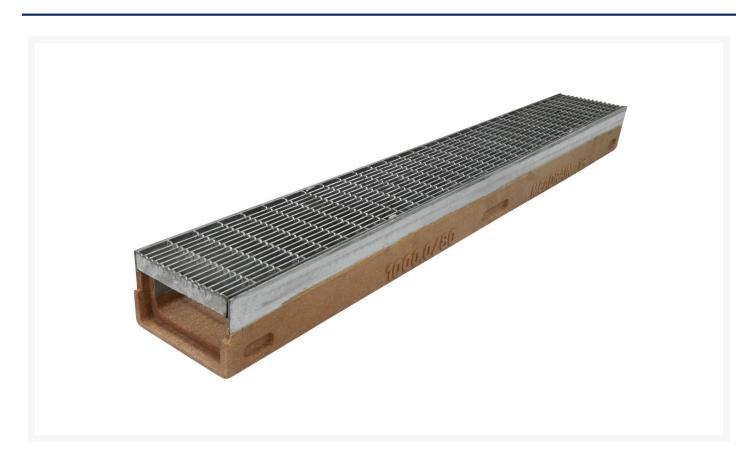

# Mea Access AZ1500 150 Gal Steel Edge Polymer Concrete 150mm Total Depth C/W galvanised heelguard grate, class B, CLIPFIX

## **Short Description**

Mea Access AZ1500 150 Gal Steel Edge Polymer Concrete150mm Total Depth C/W galvanised heelguard grate, class B, CLIPFIX

## **Description**

The MEA Access Polymer Concrete Drainage Channel with Class B Galvanised Heelguard Grate is a versatile and durable drainage solution that is ideal for a wide range of applications. It is made of high-quality MEA Polymer concrete, which is known for its durability, strength, and resistance to chemicals and weathering. The Class B Heelguard Slotted Grate is made of high-quality galvanised steel and is designed for high pedestrian traffic as well as bicycles. It is also easy to remove and clean, making it a low-maintenance solution. The MEA Access Polymer Concrete Drainage Channel with Class A Heelguard Grate is easy to install and maintain, and it has a long service life. It is ideal for use in a wide range of applications, including: • Driveways • Patios • Walkways • Gardens Features and benefits: • Heelguard design for high heel safety • Made of high-quality MEA Polymer concrete • Easy to install and maintain • Long service life