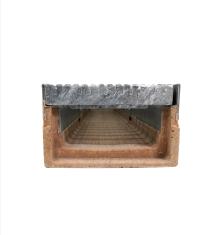

# Mea Access Z1000 100 GAL Edge Polymer Channel 150mm total depth C/W galvanised heelguard grate, class B, CLIPFIX

### **Description**

The MEA Access Polymer Concrete Drainage Channel with Class B Galvanised Heelguard Grate is a versatile and durable drainage solution that is ideal for a wide range of applications. It is made of high-quality MEA Polymer concrete, which is known for its durability, strength, and resistance to chemicals and weathering. The Class B Heelguard Slotted Grate is made of high-quality galvanised steel and is designed for high pedestrian traffic as well as bicycles. It is also easy to remove and clean, making it a low-maintenance solution. The MEA Access Polymer Concrete Drainage Channel with Class A Heelguard Grate is easy to install and maintain, and it has a long service life. It is ideal for use in a wide range of applications, including: • Driveways • Patios • Walkways • Gardens Features and benefits: • Heelguard design for high heel safety • Made of high-quality MEA Polymer concrete • Easy to install and maintain • Long service life

## **Additional Information**

| CODE             | ACP-155401K2     |
|------------------|------------------|
| U.O.M            | Each             |
| Material         | Polymer Concrete |
| Channel Depth    | 150mm            |
| Channel Width    | 100mm            |
| Range            | Access           |
| Channel Length   | 1000mm           |
| Grate Safety     | Heelguard        |
| Load Rating      | CLASS B          |
| Locking Type     | Clipfix          |
| Grate Material   | Galvanised       |
| Channel Meterial | Polymer Concrete |
| Swatch           | no_selection     |