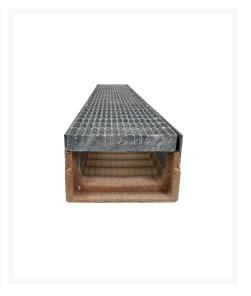

# Mea Access Z1000 100 GAL Edge Polymer Channel 150mm total depth C/W galvanised heelguard grate, class B, CLIPFIX

### **Description**

The MEA Access Polymer Concrete Drainage Channel with Class B Galvanised Heelguard Grate is a versatile and durable drainage solution that is ideal for a wide range of applications. It is made of high-quality MEA Polymer concrete, which is known for its durability, strength, and resistance to chemicals and weathering. The Class B Heelguard Slotted Grate is made of high-quality galvanised steel and is designed for high pedestrian traffic as well as bicycles. It is also easy to remove and clean, making it a low-maintenance solution. The MEA Access Polymer Concrete Drainage Channel with Class A Heelguard Grate is easy to install and maintain, and it has a long service life. It is ideal for use in a wide range of applications, including: • Driveways • Patios • Walkways • Gardens Features and benefits: • Heelguard design for high heel safety • Made of high-quality MEA Polymer concrete • Easy to install and maintain • Long service life

## **Additional Information**

| CODE             | ACP-155401K2     |
|------------------|------------------|
| U.O.M            | Each             |
| Material         | Polymer Concrete |
| Channel Depth    | 150mm            |
| Channel Width    | 100mm            |
| Range            | Access           |
| Channel Length   | 1000mm           |
| Grate Safety     | Heelguard        |
| Load Rating      | CLASS B          |
| Locking Type     | Clipfix          |
| Grate Material   | Galvanised       |
| Channel Meterial | Polymer Concrete |
| Swatch           | no_selection     |