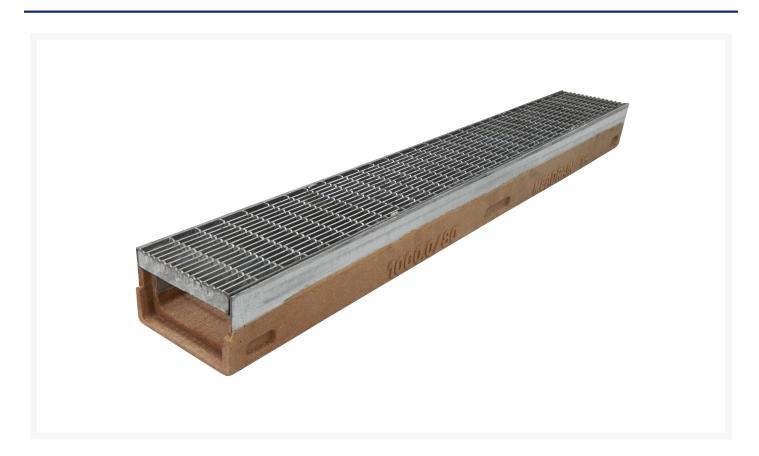

# Mea Access Z1000 100 GAL Edge Polymer Channel 150mm total depth C/W galvanised heelguard grate, class B, CLIPFIX

#### **Short Description**

Mea Access Z1000 100 GAL Edge Polymer Channel 150mm total depth C/W galvanised heelguard grate, class B, CLIPFIX

### **Description**

The MEA Access Polymer Concrete Drainage Channel with Class B Galvanised Heelguard Grate is a versatile and durable drainage solution that is ideal for a wide range of applications. It is made of high-quality MEA Polymer concrete, which is known for its durability, strength, and resistance to chemicals and weathering. The Class B Heelguard Slotted Grate is made of high-quality galvanised steel and is designed for high pedestrian traffic as well as bicycles. It is also easy to remove and clean, making it a low-maintenance solution. The MEA Access Polymer Concrete Drainage Channel with Class A Heelguard Grate is easy to install and maintain, and it has a long service life. It is ideal for use in a wide range of applications, including: • Driveways • Patios • Walkways • Gardens Features and benefits: • Heelguard design for high heel safety • Made of high-quality MEA Polymer concrete • Easy to install and maintain • Long service life