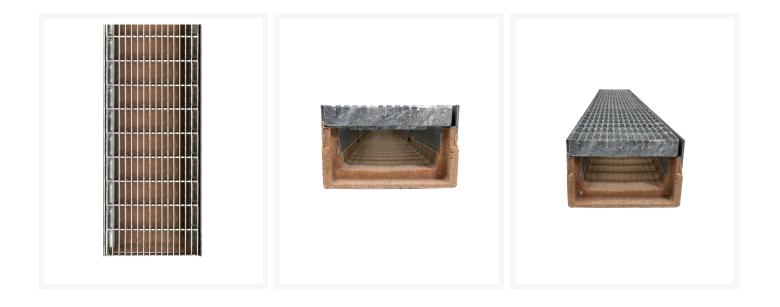

# Mea Access Shallow LZ3000 300 Gal Steel Edge Polymer Concrete Channel 130mm total depth C/W galvanised heelguard grate, class D, CLIPFIX

### **Short Description**

Mea Access Shallow LZ3000 300 Gal Steel Edge Polymer ConcreteChannel 130mm total depth C/W galvanised heelguard grate, class D, CLIPFIX

#### Description

The MEA Access Shallow Polymer Concrete Drainage Channel with Class D Galvanised Heelguard Grate is a versatile and durable drainage solution that is ideal for a wide range of applications. It is made of high-quality MEA Polymer concrete, which is known for its durability, strength, and resistance to chemicals and weathering. The drainage channel has a shallow profile, making it ideal for use in areas where space is limited. It also has a narrow inlet slot, which makes it safe for high heels and Bicycles. The Class D Galvanised Heelguard grate is made of high-quality galvanised steel and is designed to withstand light vehicular traffic. It is also easy to remove and clean, making it a low-maintenance solution. The MEA Access Shallow Polymer Concrete Drainage Channel with Class D heelguard Grate is easy to install and maintain, and it has a long service life. It is ideal for use in a wide range of applications, including: • Driveways • Carparks • Walkways • Big box retail • Sports fields Features and benefits: • Shallow profile for tight spaces • Made of high-quality MEA Polymer concrete • High Heel safe • Easy to install and maintain • Long service life

## **Additional Information**

| CODE             | ACP-154260K2     |
|------------------|------------------|
| U.O.M            | Each             |
| Material         | Polymer Concrete |
| Channel Depth    | 130mm            |
| Channel Width    | 300mm            |
| Range            | Access           |
| Channel Length   | 1000mm           |
| Grate Safety     | Heelguard        |
| Load Rating      | CLASS D          |
| Locking Type     | Clipfix          |
| Grate Material   | Galvanised       |
| Shallow/Discrete | Shallow          |
| Channel Meterial | Polymer Concrete |
| Swatch           | no_selection     |