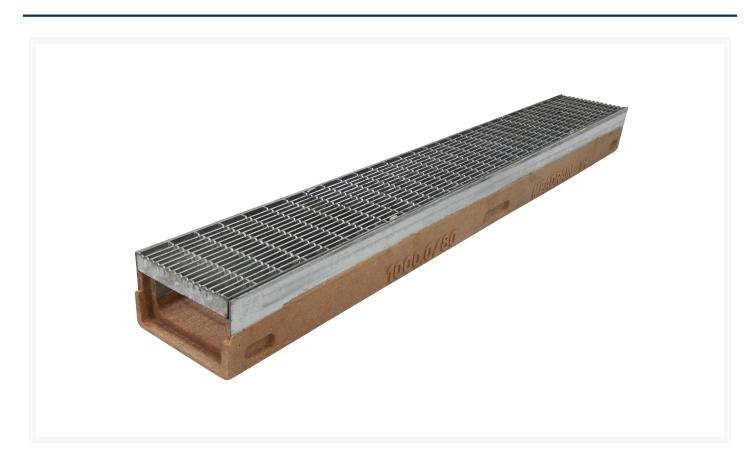

# Mea Access Shallow LZ3000 300 Gal Steel Edge Polymer Concrete Channel 130mm total depth C/W galvanised heelguard grate, class D, CLIPFIX

### **Short Description**

Mea Access Shallow LZ3000 300 Gal Steel Edge Polymer ConcreteChannel 130mm total depth C/W galvanised heelguard grate, class D, CLIPFIX

#### Description

The MEA Access Shallow Polymer Concrete Drainage Channel with Class D Galvanised Heelguard Grate is a versatile and durable drainage solution that is ideal for a wide range of applications. It is made of high-quality MEA Polymer concrete, which is known for its durability, strength, and resistance to chemicals and weathering. The drainage channel has a shallow profile, making it ideal for use in areas where space is limited. It also has a narrow inlet slot, which makes it safe for high heels and Bicycles. The Class D Galvanised Heelguard grate is made of high-quality galvanised steel and is designed to withstand light vehicular traffic. It is also easy to remove and clean, making it a low-maintenance solution. The MEA Access Shallow Polymer Concrete Drainage Channel with Class D heelguard Grate is easy to install and maintain, and it has a long service life. It is ideal for use in a wide range of applications, including: • Driveways • Carparks • Walkways • Big box retail • Sports fields Features and benefits: • Shallow profile for tight spaces • Made of high-quality MEA Polymer concrete • High Heel safe • Easy to install and maintain • Long service life

## **Additional Information**

| CODE             | ACP-154260K2     |
|------------------|------------------|
| U.O.M            | Each             |
| Material         | Polymer Concrete |
| Channel Depth    | 130mm            |
| Channel Width    | 300mm            |
| Range            | Access           |
| Channel Length   | 1000mm           |
| Grate Safety     | Heelguard        |
| Load Rating      | CLASS D          |
| Locking Type     | Clipfix          |
| Grate Material   | Galvanised       |
| Shallow/Discrete | Shallow          |
| Channel Meterial | Polymer Concrete |
| Swatch           | no_selection     |