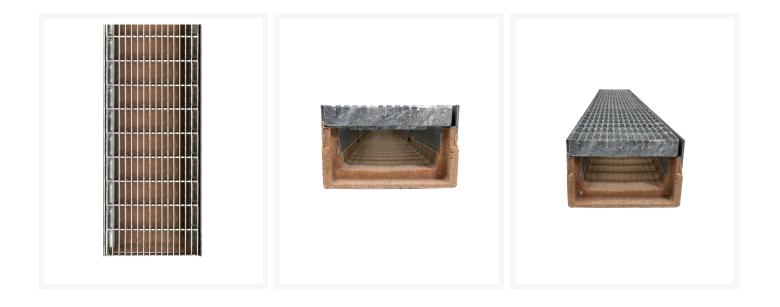

## Mea Access Shallow LZ2000 200 GAL Edge Polymer Channel 130mm total depth C/W galvanised heelguard grate, class D, CLIPFIX

**Product Images** 

1

## Description

The MEA Access Shallow Polymer Concrete Drainage Channel with Class D Galvanised Heelguard Grate is a versatile and durable drainage solution that is ideal for a wide range of applications. It is made of high-quality MEA Polymer concrete, which is known for its durability, strength, and resistance to chemicals and weathering. The drainage channel has a shallow profile, making it ideal for use in areas where space is limited. It also has a narrow inlet slot, which makes it safe for high heels and Bicycles. The Class D Galvanised Heelguard grate is made of high-quality galvanised steel and is designed to withstand light vehicular traffic. It is also easy to remove and clean, making it a low-maintenance solution. The MEA Access Shallow Polymer Concrete Drainage Channel with Class D heelguard Grate is easy to install and maintain, and it has a long service life. It is ideal for use in a wide range of applications, including: • Driveways • Carparks • Walkways • Big box retail • Sports fields Features and benefits: • Shallow profile for tight spaces • Made of high-quality MEA Polymer concrete • High Heel safe • Easy to install and maintain • Long service life

## **Additional Information**

| CODE             | ACP-154250K2     |
|------------------|------------------|
| U.O.M            | Each             |
| Material         | Polymer Concrete |
| Channel Depth    | 130mm            |
| Channel Width    | 200mm            |
| Range            | Access           |
| Channel Length   | 1000mm           |
| Grate Safety     | Heelguard        |
| Load Rating      | CLASS D          |
| Locking Type     | Clipfix          |
| Grate Material   | Galvanised       |
| Shallow/Discrete | Shallow          |
| Channel Meterial | Polymer Concrete |
| Swatch           | no_selection     |