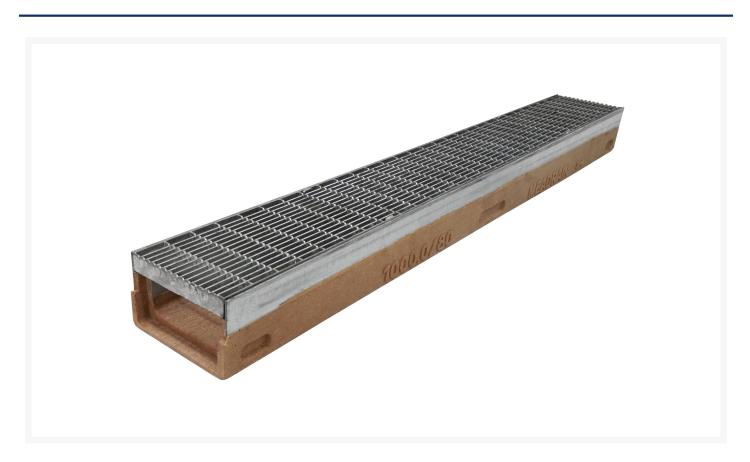

## Mea Access Shallow LZ2000 200 GAL Edge Polymer Channel 130mm total depth C/W galvanised heelguard grate, class D, CLIPFIX

**Product Images** 

1

## Description

The MEA Access Shallow Polymer Concrete Drainage Channel with Class D Galvanised Heelguard Grate is a versatile and durable drainage solution that is ideal for a wide range of applications. It is made of high-quality MEA Polymer concrete, which is known for its durability, strength, and resistance to chemicals and weathering. The drainage channel has a shallow profile, making it ideal for use in areas where space is limited. It also has a narrow inlet slot, which makes it safe for high heels and Bicycles. The Class D Galvanised Heelguard grate is made of high-quality galvanised steel and is designed to withstand light vehicular traffic. It is also easy to remove and clean, making it a low-maintenance solution. The MEA Access Shallow Polymer Concrete Drainage Channel with Class D heelguard Grate is easy to install and maintain, and it has a long service life. It is ideal for use in a wide range of applications, including: • Driveways • Carparks • Walkways • Big box retail • Sports fields Features and benefits: • Shallow profile for tight spaces • Made of high-quality MEA Polymer concrete • High Heel safe • Easy to install and maintain • Long service life

## **Additional Information**

| CODE             | ACP-154250K2     |
|------------------|------------------|
| U.O.M            | Each             |
| Material         | Polymer Concrete |
| Channel Depth    | 130mm            |
| Channel Width    | 200mm            |
| Range            | Access           |
| Channel Length   | 1000mm           |
| Grate Safety     | Heelguard        |
| Load Rating      | CLASS D          |
| Locking Type     | Clipfix          |
| Grate Material   | Galvanised       |
| Shallow/Discrete | Shallow          |
| Channel Meterial | Polymer Concrete |
| Swatch           | no_selection     |