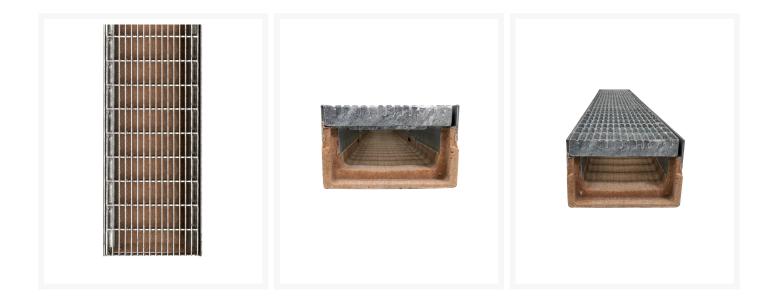

#### **Product Images**

#### Description

The MEA Access Shallow Polymer Concrete Drainage Channel with Class B Galvanised Heelguard Grate is a versatile and durable drainage solution that is ideal for a wide range of applications. It is made of high-quality MEA Polymer concrete, which is known for its durability, strength, and resistance to chemicals and weathering. The drainage channel has a shallow profile, making it ideal for use in areas where space is limited. It also has a narrow inlet slot, which makes it safe for high heels and Bicycles. The Class B Galvanised Heelguard grate is made of high-quality galvanised steel and is designed to withstand light vehicular traffic. It is also easy to remove and clean, making it a low-maintenance solution. The MEA Access Shallow Polymer Concrete Drainage Channel with Class B heelguard Grate is easy to install and maintain, and it has a long service life. It is ideal for use in a wide range of applications, including: • Driveways • Carparks • Walkways • Big box retail • Sports fields Features and benefits: • Shallow profile for tight spaces • Made of high-quality MEA Polymer concrete • High Heel safe • Easy to install and maintain • Long service life