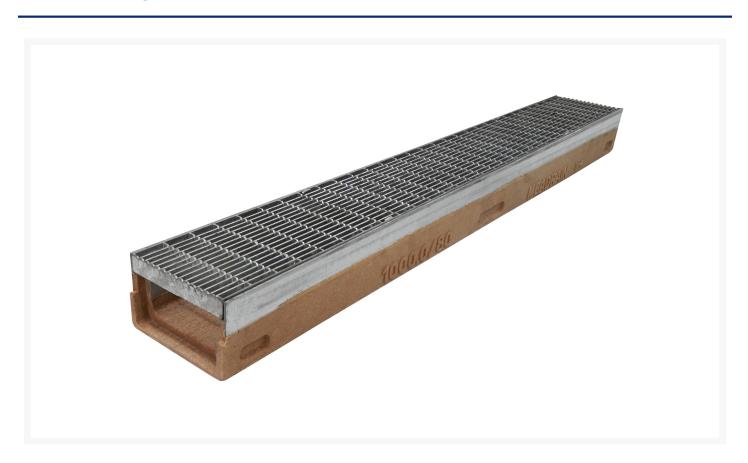

# Mea Access Shallow LZ2000 200 GAL Edge Polymer Channel 130mm total depth C/W galvanised heelguard grate, class B, CLIPFIX

### **Short Description**

Mea Access Shallow LZ2000 200 GAL Edge Polymer Channel 130mm total depth C/W galvanised heelguard grate, class B, CLIPFIX

#### Description

The MEA Access Shallow Polymer Concrete Drainage Channel with Class B Galvanised Heelguard Grate is a versatile and durable drainage solution that is ideal for a wide range of applications. It is made of high-quality MEA Polymer concrete, which is known for its durability, strength, and resistance to chemicals and weathering. The drainage channel has a shallow profile, making it ideal for use in areas where space is limited. It also has a narrow inlet slot, which makes it safe for high heels and Bicycles. The Class B Galvanised Heelguard grate is made of high-quality galvanised steel and is designed to withstand light vehicular traffic. It is also easy to remove and clean, making it a low-maintenance solution. The MEA Access Shallow Polymer Concrete Drainage Channel with Class B heelguard Grate is easy to install and maintain, and it has a long service life. It is ideal for use in a wide range of applications, including: • Driveways • Carparks • Walkways • Big box retail • Sports fields Features and benefits: • Shallow profile for tight spaces • Made of high-quality MEA Polymer concrete • High Heel safe • Easy to install and maintain • Long service life