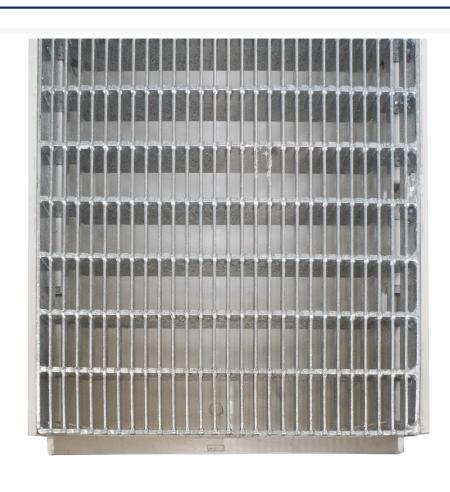

#### **Short Description**

Mearin Plus 200 GRP Channel 242mm Deep C/W Galvanised Heelguard Grate Class D Clipfix

### **Description**

The Mearin Plus channel is a lightweight, durable, and easy-to-install drainage channel that is ideal for use in heavy trafficable area's. It is made of GRP (glass-reinforced plastic), which is resistant to chemicals, salt, and oils. The ductile iron Class D Galvanised heelguard grate provides a sleek black finish, while the Clipfix locking system secures the grate down for added safety. Features • Variety of depths and widths • Made from lightweight and durable GRP material • Class D grate to AS3996-2019 • Versatile for a variety of applications Benefits • Easy to install and maintain • Strong and durable • Eco-friendly • Corrosion resistant channel • Excellent value for money Applications • Freeway and motorway Carriways • Heavy Warehouse & Industrial sites

## **Additional Information**

| CODE             | ACP-140034K2             |
|------------------|--------------------------|
| U.O.M            | Each                     |
| Material         | Glass Reinforced Plastic |
| Channel Depth    | 242mm                    |
| Channel Width    | 200mm                    |
| Range            | Mearin Plus              |
| Channel Length   | 1000mm                   |
| Grate Safety     | Heelguard                |
| Load Rating      | CLASS D                  |
| Locking Type     | Clipfix                  |
| Grate Material   | Galvanised               |
| Channel Meterial | Glass Reinforced Plastic |
| Swatch           | no_selection             |