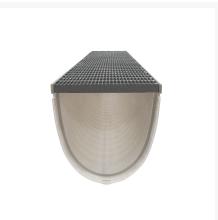

#### **Short Description**

Mearin Plus 200 GRP Channel 242mm Deep C/W Galvanised Heelguard Grate Class D Clipfix

### **Description**

The Mearin Plus channel is a lightweight, durable, and easy-to-install drainage channel that is ideal for use in heavy trafficable area's. It is made of GRP (glass-reinforced plastic), which is resistant to chemicals, salt, and oils. The ductile iron Class D Galvanised heelguard grate provides a sleek black finish, while the Clipfix locking system secures the grate down for added safety. Features • Variety of depths and widths • Made from lightweight and durable GRP material • Class D grate to AS3996-2019 • Versatile for a variety of applications Benefits • Easy to install and maintain • Strong and durable • Eco-friendly • Corrosion resistant channel • Excellent value for money Applications • Freeway and motorway Carriways • Heavy Warehouse & Industrial sites

## **Additional Information**

| CODE             | ACP-140034K2             |
|------------------|--------------------------|
| U.O.M            | Each                     |
| Material         | Glass Reinforced Plastic |
| Channel Depth    | 242mm                    |
| Channel Width    | 200mm                    |
| Range            | Mearin Plus              |
| Channel Length   | 1000mm                   |
| Grate Safety     | Heelguard                |
| Load Rating      | CLASS D                  |
| Locking Type     | Clipfix                  |
| Grate Material   | Galvanised               |
| Channel Meterial | Glass Reinforced Plastic |
| Swatch           | no_selection             |