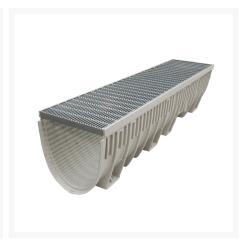

#### **Short Description**

Mearin Plus 200 GRP Channel 242mm Deep C/W Galvanised Heelguard Grate Class D Clipfix

### **Description**

The Mearin Plus channel is a lightweight, durable, and easy-to-install drainage channel that is ideal for use in heavy trafficable area's. It is made of GRP (glass-reinforced plastic), which is resistant to chemicals, salt, and oils. The ductile iron Class D Galvanised heelguard grate provides a sleek black finish, while the Clipfix locking system secures the grate down for added safety. Features • Variety of depths and widths • Made from lightweight and durable GRP material • Class D grate to AS3996-2019 • Versatile for a variety of applications Benefits • Easy to install and maintain • Strong and durable • Eco-friendly • Corrosion resistant channel • Excellent value for money Applications • Freeway and motorway Carriways • Heavy Warehouse & Industrial sites

## **Additional Information**

| CODE             | ACP-140034K2             |
|------------------|--------------------------|
| U.O.M            | Each                     |
| Material         | Glass Reinforced Plastic |
| Channel Depth    | 242mm                    |
| Channel Width    | 200mm                    |
| Range            | Mearin Plus              |
| Channel Length   | 1000mm                   |
| Grate Safety     | Heelguard                |
| Load Rating      | CLASS D                  |
| Locking Type     | Clipfix                  |
| Grate Material   | Galvanised               |
| Channel Meterial | Glass Reinforced Plastic |
| Swatch           | no_selection             |