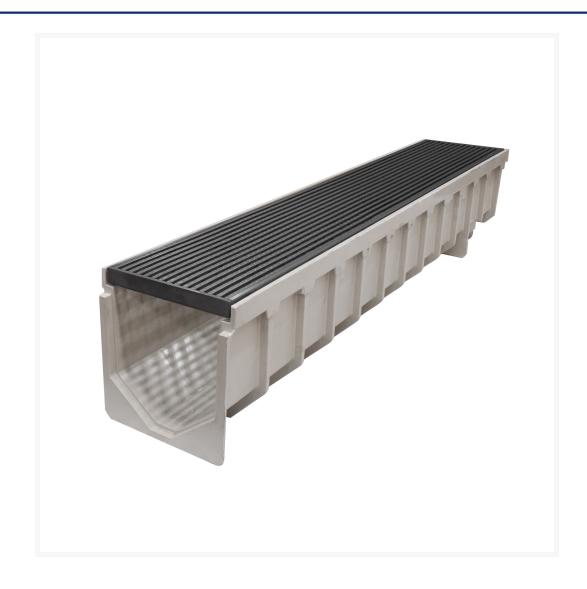

#### **Short Description**

MEA FLUID 150 GRP channel 185mm depth C/W SS heelguard grate (HM3/5) Class B, 304SS, CLIPFIX

### **Description**

The MEA Fluid channel with Class B 304 Stainless steel heelguard grate is a versatile and durable solution for stormwater drainage. The 127mm deep channel is made from glass-reinforced polyester (GRP), which is a lightweight and strong material that is also recyclable. Manufactured from corrosion resistant 304 stainless steel, heelguard and slip resistant. The Clipfix system also makes it easy to install and remove the grate. Features Made from lightweight and durable GRP material Class B grate to AS3996-2019 304 stainless steel finish P5 Slip resistance Barefoot Clipfix system for easy installation and removal Benefits: Easy to install and maintain Strong and durable Eco-friendly Versatile for a variety of applications Excellent value for money Applications Big box retain & restaurants Residential landscaped area's Poolside drains Area's near beaches

## **Additional Information**

| CODE             | ACP-145102K4             |
|------------------|--------------------------|
| U.O.M            | Each                     |
| Material         | Glass Reinforced Plastic |
| Channel Depth    | 185mm                    |
| Channel Width    | 150mm                    |
| Range            | Fluid                    |
| Channel Length   | 1000mm                   |
| Grate Safety     | Heelguard                |
| Load Rating      | CLASS B                  |
| Locking Type     | Clipfix                  |
| Grate Material   | Stainless Steel          |
| Channel Meterial | Glass Reinforced Plastic |
| Swatch           | no_selection             |