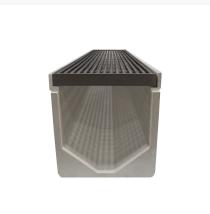

### **Description**

The MEA Fluid channel with Class B 304 Stainless steel heelguard grate is a versatile and durable solution for stormwater drainage. The 127mm deep channel is made from glass-reinforced polyester (GRP), which is a lightweight and strong material that is also recyclable. Manufactured from corrosion resistant 304 stainless steel, heelguard and slip resistant. The Clipfix system also makes it easy to install and remove the grate. Features Made from lightweight and durable GRP material Class B grate to AS3996-2019 304 stainless steel finish P5 Slip resistance Barefoot Clipfix system for easy installation and removal Benefits: Easy to install and maintain Strong and durable Eco-friendly Versatile for a variety of applications Excellent value for money Applications Big box retain & restaurants Residential landscaped area's Poolside drains Area's near beaches

## **Additional Information**

| CODE             | ACP-145102K4             |
|------------------|--------------------------|
| U.O.M            | Each                     |
| Material         | Glass Reinforced Plastic |
| Channel Depth    | 185mm                    |
| Channel Width    | 150mm                    |
| Range            | Fluid                    |
| Channel Length   | 1000mm                   |
| Grate Safety     | Heelguard                |
| Load Rating      | CLASS B                  |
| Locking Type     | Clipfix                  |
| Grate Material   | Stainless Steel          |
| Channel Meterial | Glass Reinforced Plastic |
| Swatch           | no_selection             |