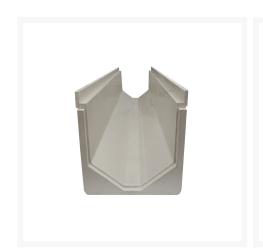

### **Description**

The MEA Fluid channel with Class B 304 Stainless steel heelguard grate is a versatile and durable solution for stormwater drainage. The 127mm deep channel is made from glass-reinforced polyester (GRP), which is a lightweight and strong material that is also recyclable. Manufactured from corrosion resistant 304 stainless steel, heelguard and slip resistant. The Clipfix system also makes it easy to install and remove the grate. Features Made from lightweight and durable GRP material Class B grate to AS3996-2019 304 stainless steel finish P5 Slip resistance Barefoot Clipfix system for easy installation and removal Benefits: Easy to install and maintain Strong and durable Eco-friendly Versatile for a variety of applications Excellent value for money Applications Big box retain & restaurants Residential landscaped area's Poolside drains Area's near beaches

## **Additional Information**

| CODE             | ACP-145102K4             |
|------------------|--------------------------|
| U.O.M            | Each                     |
| Material         | Glass Reinforced Plastic |
| Channel Depth    | 185mm                    |
| Channel Width    | 150mm                    |
| Range            | Fluid                    |
| Channel Length   | 1000mm                   |
| Grate Safety     | Heelguard                |
| Load Rating      | CLASS B                  |
| Locking Type     | Clipfix                  |
| Grate Material   | Stainless Steel          |
| Channel Meterial | Glass Reinforced Plastic |
| Swatch           | no_selection             |