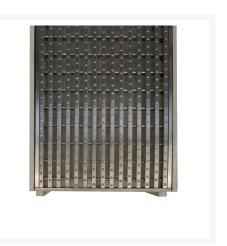

### **Description**

The MEA Fluid channel with Class B 304 Stainless steel heelguard grate is a versatile and durable solution for stormwater drainage. The 127mm deep channel is made from glass-reinforced polyester (GRP), which is a lightweight and strong material that is also recyclable. Manufactured from corrosion resistant 304 stainless steel, heelguard and slip resistant. The Clipfix system also makes it easy to install and remove the grate. Features Made from lightweight and durable GRP material Class B grate to AS3996-2019 304 stainless steel finish P5 Slip resistance Barefoot Clipfix system for easy installation and removal Benefits: Easy to install and maintain Strong and durable Eco-friendly Versatile for a variety of applications Excellent value for money Applications Big box retain & restaurants Residential landscaped area's Poolside drains Area's near beaches

## **Additional Information**

| CODE             | ACP-145102K4             |
|------------------|--------------------------|
| U.O.M            | Each                     |
| Material         | Glass Reinforced Plastic |
| Channel Depth    | 185mm                    |
| Channel Width    | 150mm                    |
| Range            | Fluid                    |
| Channel Length   | 1000mm                   |
| Grate Safety     | Heelguard                |
| Load Rating      | CLASS B                  |
| Locking Type     | Clipfix                  |
| Grate Material   | Stainless Steel          |
| Channel Meterial | Glass Reinforced Plastic |
| Swatch           | no_selection             |