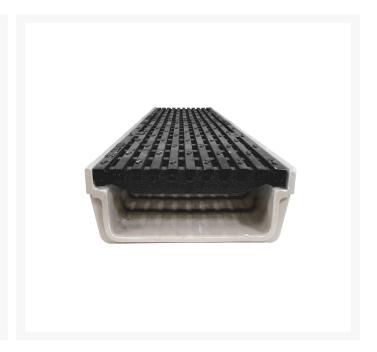

#### **Short Description**

MEA FLUID 150 GRP channel 185mm depth C/W Longitudinal ductile iron heelguard grate, class D, CLIPFIX

### **Description**

The MEA Fluid channel with Class D Ductile iron heelguard Clipfix grate is a versatile and durable solution for stormwater drainage. The 127mm deep channel is made from glass-reinforced polyester (GRP), which is a lightweight and strong material that is also recyclable. The Class D ductile iron heelguard grate provides i perfect for high trafficable area's, while the Clipfix system makes it easy to install and remove the grate. Features: Made from lightweight and durable GRP material Class D heelguard to AS3996-2019 Longitudinal heelguard for sleek finish Clipfix system for easy installation and removal Benefits: Easy to install and maintain Strong and durable Eco-friendly Versatile for a variety of applications Excellent value for money Applications: Streetscape projects Commercial carparks Industrial developments

## **Additional Information**

| CODE             | ACP-145102K3             |
|------------------|--------------------------|
| U.O.M            | Each                     |
| Material         | Glass Reinforced Plastic |
| Channel Depth    | 185mm                    |
| Channel Width    | 150mm                    |
| Range            | Fluid                    |
| Channel Length   | 1000mm                   |
| Grate Safety     | Heelguard                |
| Load Rating      | CLASS D                  |
| Locking Type     | Clipfix                  |
| Grate Material   | Ductile Iron             |
| Channel Meterial | Glass Reinforced Plastic |
| Swatch           | no_selection             |