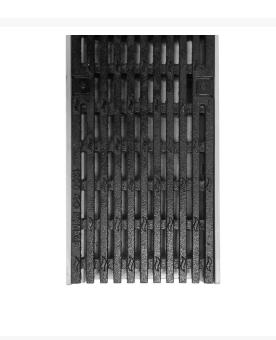

#### **Short Description**

MEA FLUID 150 GRP channel 185mm depth C/W Longitudinal ductile iron heelguard grate, class D, CLIPFIX

### **Description**

The MEA Fluid channel with Class D Ductile iron heelguard Clipfix grate is a versatile and durable solution for stormwater drainage. The 127mm deep channel is made from glass-reinforced polyester (GRP), which is a lightweight and strong material that is also recyclable. The Class D ductile iron heelguard grate provides i perfect for high trafficable area's, while the Clipfix system makes it easy to install and remove the grate. Features: Made from lightweight and durable GRP material Class D heelguard to AS3996-2019 Longitudinal heelguard for sleek finish Clipfix system for easy installation and removal Benefits: Easy to install and maintain Strong and durable Eco-friendly Versatile for a variety of applications Excellent value for money Applications: Streetscape projects Commercial carparks Industrial developments

## **Additional Information**

| CODE             | ACP-145102K3             |
|------------------|--------------------------|
| U.O.M            | Each                     |
| Material         | Glass Reinforced Plastic |
| Channel Depth    | 185mm                    |
| Channel Width    | 150mm                    |
| Range            | Fluid                    |
| Channel Length   | 1000mm                   |
| Grate Safety     | Heelguard                |
| Load Rating      | CLASS D                  |
| Locking Type     | Clipfix                  |
| Grate Material   | Ductile Iron             |
| Channel Meterial | Glass Reinforced Plastic |
| Swatch           | no_selection             |