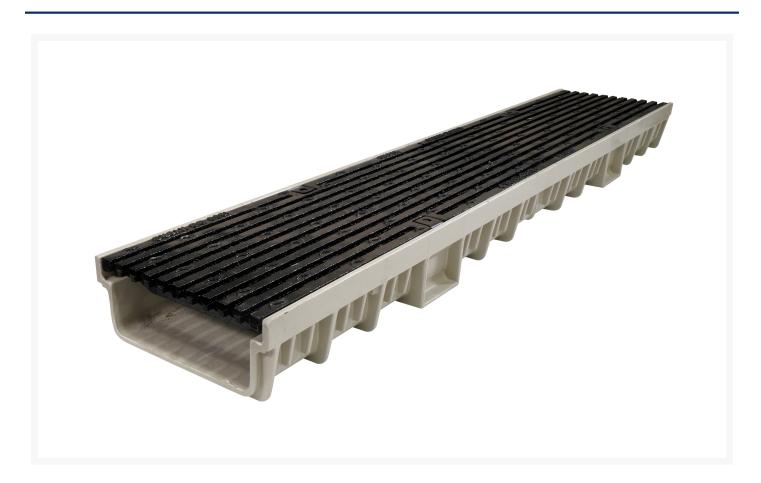

#### **Short Description**

MEA FLUID 150 GRP channel 185mm depth C/W Longitudinal ductile iron heelguard grate, class D, CLIPFIX

### **Description**

The MEA Fluid channel with Class D Ductile iron heelguard Clipfix grate is a versatile and durable solution for stormwater drainage. The 127mm deep channel is made from glass-reinforced polyester (GRP), which is a lightweight and strong material that is also recyclable. The Class D ductile iron heelguard grate provides i perfect for high trafficable area's, while the Clipfix system makes it easy to install and remove the grate. Features: Made from lightweight and durable GRP material Class D heelguard to AS3996-2019 Longitudinal heelguard for sleek finish Clipfix system for easy installation and removal Benefits: Easy to install and maintain Strong and durable Eco-friendly Versatile for a variety of applications Excellent value for money Applications: Streetscape projects Commercial carparks Industrial developments

## **Additional Information**

| CODE             | ACP-145102K3             |
|------------------|--------------------------|
| U.O.M            | Each                     |
| Material         | Glass Reinforced Plastic |
| Channel Depth    | 185mm                    |
| Channel Width    | 150mm                    |
| Range            | Fluid                    |
| Channel Length   | 1000mm                   |
| Grate Safety     | Heelguard                |
| Load Rating      | CLASS D                  |
| Locking Type     | Clipfix                  |
| Grate Material   | Ductile Iron             |
| Channel Meterial | Glass Reinforced Plastic |
| Swatch           | no_selection             |