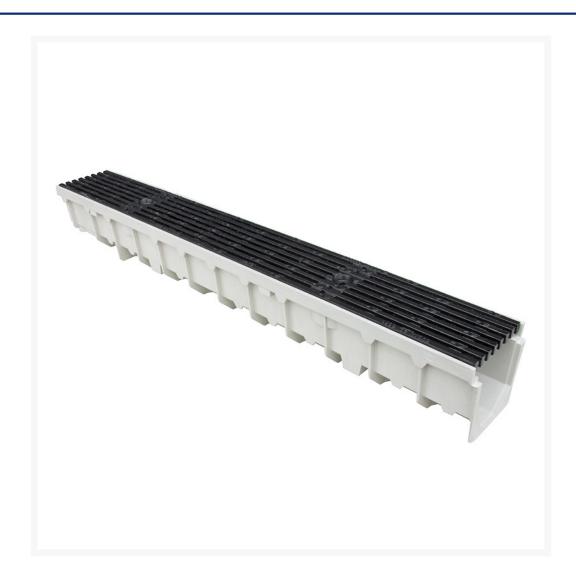

# MEA FLUID 100 GRP channel 127mm depth C/W 123mm Longitudinal ductile iron heelguard grate, class D, CLIPFIX

## **Short Description**

MEA FLUID 100 GRP channel 127mm depth C/W 123mm Longitudinal ductile iron heelguard grate, class D, CLIPFIX

## **Description**

The MEA Fluid channel with Class D Ductile iron heelguard Clipfix grate is a versatile and durable solution for stormwater drainage. The 127mm deep channel is made from glass-reinforced polyester (GRP), which is a lightweight and strong material that is also recyclable. The Class D ductile iron heelguard grate provides i perfect for high trafficable area's, while the Clipfix system makes it easy to install and remove the grate. Features: Made from lightweight and durable GRP material Class D heelguard to AS3996-2019 Longitudinal heelguard for sleek finish Clipfix system for easy installation and removal Benefits: Easy to install and maintain Strong and durable Eco-friendly Versatile for a variety of applications Excellent value for money Applications: Streetscape projects Commercial carparks Industrial developments