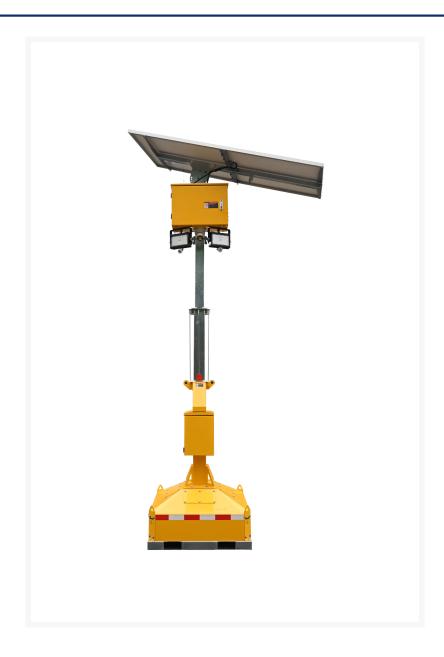

#### **SOLAR LIGHT TOWER MiniSLT**

Introducing an innovative, cutting-edge solution that redefines temporary outdoor lighting and security versatile, easily transportable, and eco-conscious system tailored to meet the diverse needs of outdoor environments. With this revolutionary technology, you can enjoy the assurance that your location is both well-lit and safeguarded, all while minimizing your environmental footprint.

#### **Features**

- 2 x 100W LED
- DC12V, 30,000Lms light output
- Monocrystalline silicon solar panels
- 1 x 460W power rated
- Square telescopic 3m mast
- 4.4 hour charge time
- 14-16 hour running time
- Dimensions: 2000 x 1050 x 4100mm