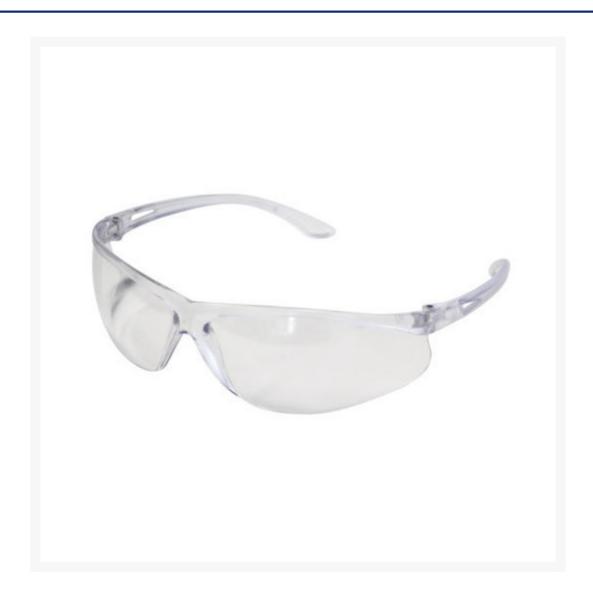

#### Bulk Buy - Eclipse Safety Glasses - Clear Lens x 144 qty

Eclipse one-piece wraparound safety glasses with clear lens. Comfortable and lightweight eyewear for civil, construction, landscaping, and utility workers. Medium impact protection for indoor and outdoor use.

## **Description**

Jaybro's Eclipse safety glasses are medium impact rated and a great economical safety spectacle. Approved to Australian Standard AS1337.1:2010, the Eclipse features a one piece polycarbonate wraparound style lens. Optically correct lenses reduce eye fatigue and offer all day comfort. A moulded nose piece and gently curved temple arms suit a wide range of face shapes.

- Clear polycarbonate lens
- Lightweight wraparound style
- Approved to AS1337.1:2010
- Low profile arms for comfort when wearing head protection
- Also available with smoke grey lens
- Safe yet economical option
- Suitable for a wide range of industries such as civil, building, construction, production and manufacturing, landscaping and drainage, mechanical and assembly and much more
- Carton Qty: 144 pairs