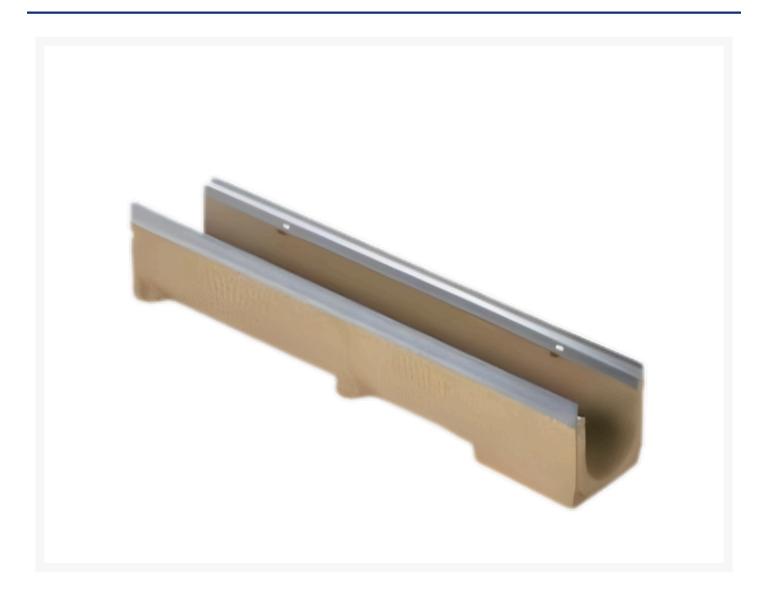

### **Short Description**

MEADRAIN Z1000: High-quality, polymer concrete channel with galvanized steel edge. Perfect for pedestrian zones, parks, and car parks. Easy installation. 150mm depth.

## **Description**

The MEADRAIN Z1000 drainage channel system is made from high-quality polymer concrete and is ideal for use in pedestrian zones, green open spaces, and car parks. Owing to its design and the wide selection of cover gratings, these channels blend in perfectly with the cityscape. The MEADRAIN Z1000 is available in a 100mm clear width<sup>1</sup>.

MEADRAIN Z1000 drainage channel systems are manufactured with a galvanised steel rail and are suitable for all drainage applications up to loading class D. The channels are easy to install.