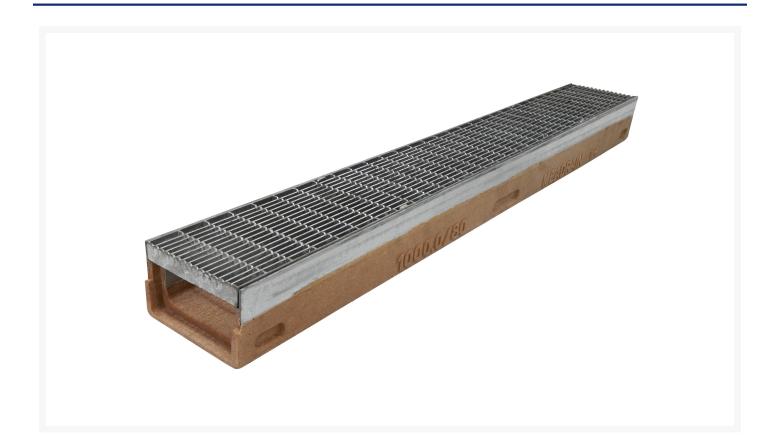

# Z1000 100mm Gal Steel Edge Polymer Concrete channel 120mm depth

# **Short Description**

MEADRAIN Z1000: High-quality, polymer concrete channel with galvanized steel edge. Perfect for pedestrian zones, car parks. Easy installation.

## Description

The MEADRAIN Z1000 drainage channel system is made from high-quality polymer concrete and is ideal for use in pedestrian zones, green open spaces, and car parks. Owing to its design and the wide selection of cover gratings, these channels blend in perfectly with the cityscape. The MEADRAIN Z1000 is available in a 100mm clear width<sup>1</sup>.

MEADRAIN Z1000 drainage channel systems are manufactured with a galvanised steel rail and are suitable for all drainage applications up to loading class D. The channels are easy to install.