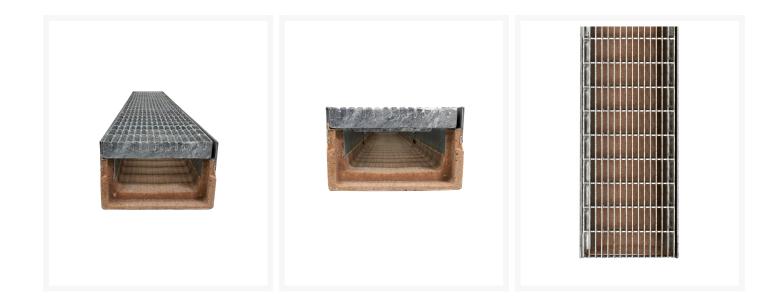

#### **Product Images**

## Description

The MEADRAIN Z1000 drainage channel system is made from high-quality polymer concrete and is ideal for use in pedestrian zones, green open spaces, and car parks. Owing to its design and the wide selection of cover gratings, these channels blend in perfectly with the cityscape. The MEADRAIN Z1000 is available in a 100mm clear width<sup>1</sup>.

MEADRAIN Z1000 drainage channel systems are manufactured with a galvanised steel rail and are suitable for all drainage applications up to loading class D. The channels are easy to install.