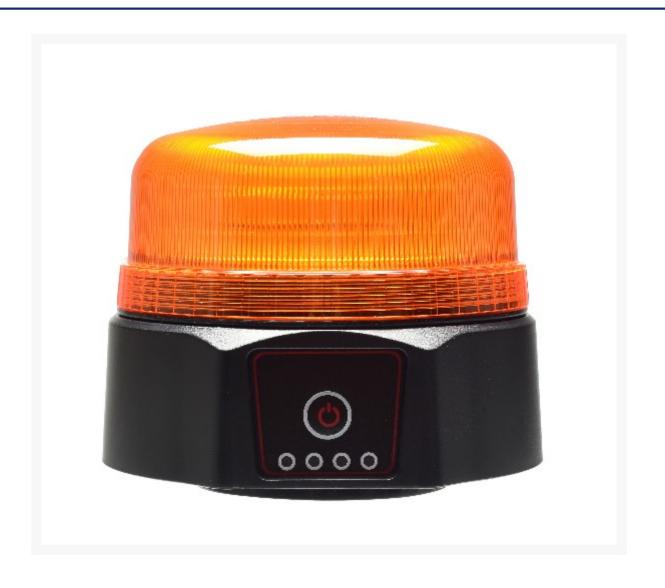

### **Short Description**

Rechargeable Magnetic Flashing Beacon: ECE R65 TA1, ECE R10, SAE CLASS 1. 36 LEDs, 120 Flashes/min. IP66. -30°C to +50°C. 8-hr duration, 4-hr charge. USB rechargeable, flash pattern selection.

## Description

- Homologation: ECE R65 TA1, ECE R10, SAE CLASS 1
- 36 pieces high power LED
- 120 Flashes per Minute
- Meets IP66 protection standards
- -30°C to + 50°C temperature range
- Full charge time: 4 hours
- Duration: 8 hours
- USB Rechargeable: available
- Flash pattern selections: On/off