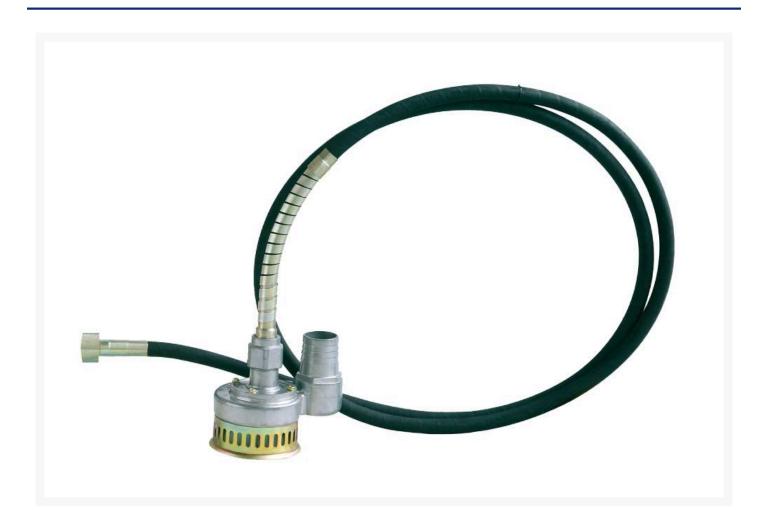

# **Short Description**

Masterpac submersible pump is ideal for applications such as excavation pits, construction sites, dams, trenches, pier holes and swimming pools.

# **Description**

Masterpac submersible pump is ideal for applications such as excavation pits, construction sites, dams, trenches, pier holes and swimming pools.

#### **Features:**

- 6 metres shaft
- Camlock hose fitting for tool-free and quick connection
- 3-tooth drive coupling