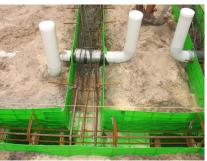

### **Short Description**

Pecaform Green (1500mm x 2250mm) is a flexible and versatile form-working material, perfect for various construction applications, including ground beams, footings, pile caps, and special shapes.

### Description

Pecaform Sheet (Green) - 1500mm x 2250mm

Pecaform<sup>™</sup> is a flexible and versatile form-working material perfect for those radius specifications. The strength and versatility of Pecaform makes it the natural choice for applications such as ground beams, footings and bases, pile caps, construction joints (stop ends), special shapes or curves, void formation, ribbed and waffle slabs, penetrations, recesses, temporary fencing and safety screens.

#### **Features and Benefits**

- Ideal for contractors engaged in civil and ground excavation work
- Suits difficult soil conditions and tight time-frames for concrete pours
- Uses steel inner-cage for Pecaform support
- Backfilled with sub-grade against earth and pecaform.
- Allows for immediate concrete pour NO DOWNTIME
- Allows for same day finish UP TO 50% TIME SAVING
- Uses NON-SKILLED labour SAVE LABOUR COSTS
- No wastage No timber
- FAST and CLEAN