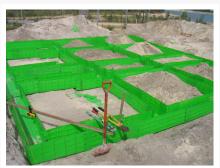

### **Short Description**

Pecaform Green (1500mm x 2250mm) is a flexible and versatile form-working material, perfect for various construction applications, including ground beams, footings, pile caps, and special shapes.

### Description

Pecaform Sheet (Green) - 1500mm x 2250mm

Pecaform<sup>™</sup> is a flexible and versatile form-working material perfect for those radius specifications. The strength and versatility of Pecaform makes it the natural choice for applications such as ground beams, footings and bases, pile caps, construction joints (stop ends), special shapes or curves, void formation, ribbed and waffle slabs, penetrations, recesses, temporary fencing and safety screens.

#### **Features and Benefits**

- Ideal for contractors engaged in civil and ground excavation work
- Suits difficult soil conditions and tight time-frames for concrete pours
- Uses steel inner-cage for Pecaform support
- Backfilled with sub-grade against earth and pecaform.
- Allows for immediate concrete pour NO DOWNTIME
- Allows for same day finish UP TO 50% TIME SAVING
- Uses NON-SKILLED labour SAVE LABOUR COSTS
- No wastage No timber
- FAST and CLEAN