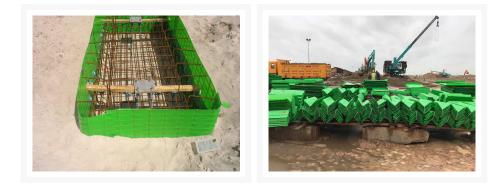

### **Short Description**

Pecaform Green (1500mm x 2250mm) is a flexible and versatile form-working material, perfect for various construction applications, including ground beams, footings, pile caps, and special shapes.

### Description

Pecaform Sheet (Green) - 1500mm x 2250mm

Pecaform<sup>™</sup> is a flexible and versatile form-working material perfect for those radius specifications. The strength and versatility of Pecaform makes it the natural choice for applications such as ground beams, footings and bases, pile caps, construction joints (stop ends), special shapes or curves, void formation, ribbed and waffle slabs, penetrations, recesses, temporary fencing and safety screens.

#### **Features and Benefits**

- Ideal for contractors engaged in civil and ground excavation work
- Suits difficult soil conditions and tight time-frames for concrete pours
- Uses steel inner-cage for Pecaform support
- Backfilled with sub-grade against earth and pecaform.
- Allows for immediate concrete pour NO DOWNTIME
- Allows for same day finish UP TO 50% TIME SAVING
- Uses NON-SKILLED labour SAVE LABOUR COSTS
- No wastage No timber
- FAST and CLEAN