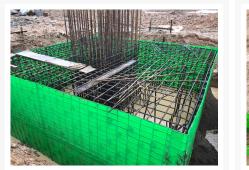

### **Short Description**

Pecaform Green (1500mm x 2250mm) is a flexible and versatile form-working material, perfect for various construction applications, including ground beams, footings, pile caps, and special shapes.

### Description

Pecaform Sheet (Green) - 1500mm x 2250mm

Pecaform<sup>™</sup> is a flexible and versatile form-working material perfect for those radius specifications. The strength and versatility of Pecaform makes it the natural choice for applications such as ground beams, footings and bases, pile caps, construction joints (stop ends), special shapes or curves, void formation, ribbed and waffle slabs, penetrations, recesses, temporary fencing and safety screens.

#### **Features and Benefits**

- Ideal for contractors engaged in civil and ground excavation work
- Suits difficult soil conditions and tight time-frames for concrete pours
- Uses steel inner-cage for Pecaform support
- Backfilled with sub-grade against earth and pecaform.
- Allows for immediate concrete pour NO DOWNTIME
- Allows for same day finish UP TO 50% TIME SAVING
- Uses NON-SKILLED labour SAVE LABOUR COSTS
- No wastage No timber
- FAST and CLEAN