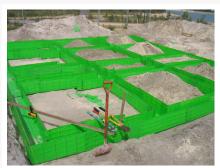

### Description

Pecaform Sheet (Green) - 1200mm x 2250mm

Pecaform<sup>™</sup> is a flexible and versatile form-working material perfect for those radius specifications. The strength and versatility of Pecaform makes it the natural choice for applications such as ground beams, footings and bases, pile caps, construction joints (stop ends), special shapes or curves, void formation, ribbed and waffle slabs, penetrations, recesses, temporary fencing and safety screens.

#### **Features and Benefits**

- Ideal for contractors engaged in civil and ground excavation work
- Suits difficult soil conditions and tight time-frames for concrete pours
- Uses steel inner-cage for Pecaform support
- Backfilled with sub-grade against earth and pecaform.
- Allows for immediate concrete pour NO DOWNTIME
- Allows for same day finish UP TO 50% TIME SAVING
- Uses NON-SKILLED labour SAVE LABOUR COSTS
- No wastage No timber
- FAST and CLEAN