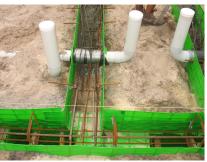

### Description

Pecaform Sheet (Green) - 1200mm x 2250mm

Pecaform<sup>™</sup> is a flexible and versatile form-working material perfect for those radius specifications. The strength and versatility of Pecaform makes it the natural choice for applications such as ground beams, footings and bases, pile caps, construction joints (stop ends), special shapes or curves, void formation, ribbed and waffle slabs, penetrations, recesses, temporary fencing and safety screens.

#### **Features and Benefits**

- Ideal for contractors engaged in civil and ground excavation work
- Suits difficult soil conditions and tight time-frames for concrete pours
- Uses steel inner-cage for Pecaform support
- Backfilled with sub-grade against earth and pecaform.
- Allows for immediate concrete pour NO DOWNTIME
- Allows for same day finish UP TO 50% TIME SAVING
- Uses NON-SKILLED labour SAVE LABOUR COSTS
- No wastage No timber
- FAST and CLEAN