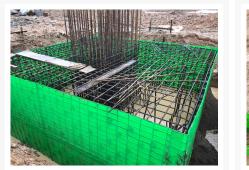

### Description

Pecaform Sheet (Green) - 1200mm x 2250mm

Pecaform<sup>™</sup> is a flexible and versatile form-working material perfect for those radius specifications. The strength and versatility of Pecaform makes it the natural choice for applications such as ground beams, footings and bases, pile caps, construction joints (stop ends), special shapes or curves, void formation, ribbed and waffle slabs, penetrations, recesses, temporary fencing and safety screens.

#### **Features and Benefits**

- Ideal for contractors engaged in civil and ground excavation work
- Suits difficult soil conditions and tight time-frames for concrete pours
- Uses steel inner-cage for Pecaform support
- Backfilled with sub-grade against earth and pecaform.
- Allows for immediate concrete pour NO DOWNTIME
- Allows for same day finish UP TO 50% TIME SAVING
- Uses NON-SKILLED labour SAVE LABOUR COSTS
- No wastage No timber
- FAST and CLEAN