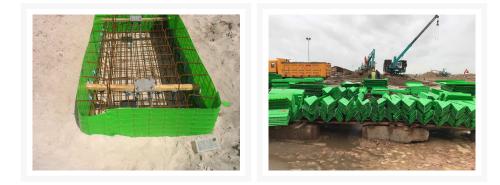

#### **Short Description**

Pecaform Green (1200mm x 2250mm) is a flexible and versatile form-working material, perfect for various construction applications, including ground beams, footings, pile caps, and special shapes.

### Description

Pecaform Sheet (Green) - 1200mm x 2250mm

Pecaform<sup>™</sup> is a flexible and versatile form-working material perfect for those radius specifications. The strength and versatility of Pecaform makes it the natural choice for applications such as ground beams, footings and bases, pile caps, construction joints (stop ends), special shapes or curves, void formation, ribbed and waffle slabs, penetrations, recesses, temporary fencing and safety screens.

#### **Features and Benefits**

- Ideal for contractors engaged in civil and ground excavation work
- Suits difficult soil conditions and tight time-frames for concrete pours
- Uses steel inner-cage for Pecaform support
- Backfilled with sub-grade against earth and pecaform.
- Allows for immediate concrete pour NO DOWNTIME
- Allows for same day finish UP TO 50% TIME SAVING
- Uses NON-SKILLED labour SAVE LABOUR COSTS
- No wastage No timber
- FAST and CLEAN