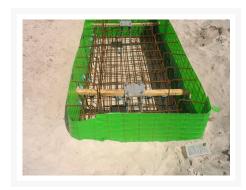

### **Short Description**

Pecaform Green (600mm x 2250mm) is a flexible and versatile form-working material, perfect for various construction applications, including ground beams, footings, pile caps, and special shapes.

#### **Description**

Pecaform Sheet (Green) - 600mm x 2250mm

Pecaform<sup>™</sup> is a flexible and versatile form-working material perfect for those radius specifications. The strength and versatility of Pecaform makes it the natural choice for applications such as ground beams, footings and bases, pile caps, construction joints (stop ends), special shapes or curves, void formation, ribbed and waffle slabs, penetrations, recesses, temporary fencing and safety screens.

#### **Features and Benefits**

- Ideal for contractors engaged in civil and ground excavation work
- Suits difficult soil conditions and tight time-frames for concrete pours
- Uses steel inner-cage for Pecaform support
- Backfilled with sub-grade against earth and pecaform.
- Allows for immediate concrete pour NO DOWNTIME
- Allows for same day finish UP TO 50% TIME SAVING
- Uses NON-SKILLED labour SAVE LABOUR COSTS
- No wastage No timber
- FAST and CLEAN