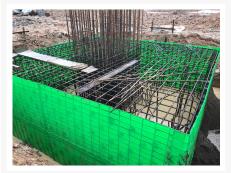

### **Short Description**

Pecaform Green (600mm x 2250mm) is a flexible and versatile form-working material, perfect for various construction applications, including ground beams, footings, pile caps, and special shapes.

#### **Description**

Pecaform Sheet (Green) - 600mm x 2250mm

Pecaform<sup>™</sup> is a flexible and versatile form-working material perfect for those radius specifications. The strength and versatility of Pecaform makes it the natural choice for applications such as ground beams, footings and bases, pile caps, construction joints (stop ends), special shapes or curves, void formation, ribbed and waffle slabs, penetrations, recesses, temporary fencing and safety screens.

#### **Features and Benefits**

- Ideal for contractors engaged in civil and ground excavation work
- Suits difficult soil conditions and tight time-frames for concrete pours
- Uses steel inner-cage for Pecaform support
- Backfilled with sub-grade against earth and pecaform.
- Allows for immediate concrete pour NO DOWNTIME
- Allows for same day finish UP TO 50% TIME SAVING
- Uses NON-SKILLED labour SAVE LABOUR COSTS
- No wastage No timber
- FAST and CLEAN