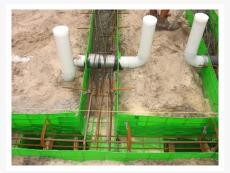

### **Short Description**

Pecaform Green (600mm x 2250mm) is a flexible and versatile form-working material, perfect for various construction applications, including ground beams, footings, pile caps, and special shapes.

#### **Description**

Pecaform Sheet (Green) - 600mm x 2250mm

Pecaform<sup>™</sup> is a flexible and versatile form-working material perfect for those radius specifications. The strength and versatility of Pecaform makes it the natural choice for applications such as ground beams, footings and bases, pile caps, construction joints (stop ends), special shapes or curves, void formation, ribbed and waffle slabs, penetrations, recesses, temporary fencing and safety screens.

#### **Features and Benefits**

- Ideal for contractors engaged in civil and ground excavation work
- Suits difficult soil conditions and tight time-frames for concrete pours
- Uses steel inner-cage for Pecaform support
- Backfilled with sub-grade against earth and pecaform.
- Allows for immediate concrete pour NO DOWNTIME
- Allows for same day finish UP TO 50% TIME SAVING
- Uses NON-SKILLED labour SAVE LABOUR COSTS
- No wastage No timber
- FAST and CLEAN