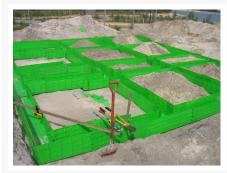

### **Short Description**

Pecaform Green (600mm x 2250mm) is a flexible and versatile form-working material, perfect for various construction applications, including ground beams, footings, pile caps, and special shapes.

#### **Description**

Pecaform Sheet (Green) - 600mm x 2250mm

Pecaform<sup>™</sup> is a flexible and versatile form-working material perfect for those radius specifications. The strength and versatility of Pecaform makes it the natural choice for applications such as ground beams, footings and bases, pile caps, construction joints (stop ends), special shapes or curves, void formation, ribbed and waffle slabs, penetrations, recesses, temporary fencing and safety screens.

#### **Features and Benefits**

- Ideal for contractors engaged in civil and ground excavation work
- Suits difficult soil conditions and tight time-frames for concrete pours
- Uses steel inner-cage for Pecaform support
- Backfilled with sub-grade against earth and pecaform.
- Allows for immediate concrete pour NO DOWNTIME
- Allows for same day finish UP TO 50% TIME SAVING
- Uses NON-SKILLED labour SAVE LABOUR COSTS
- No wastage No timber
- FAST and CLEAN