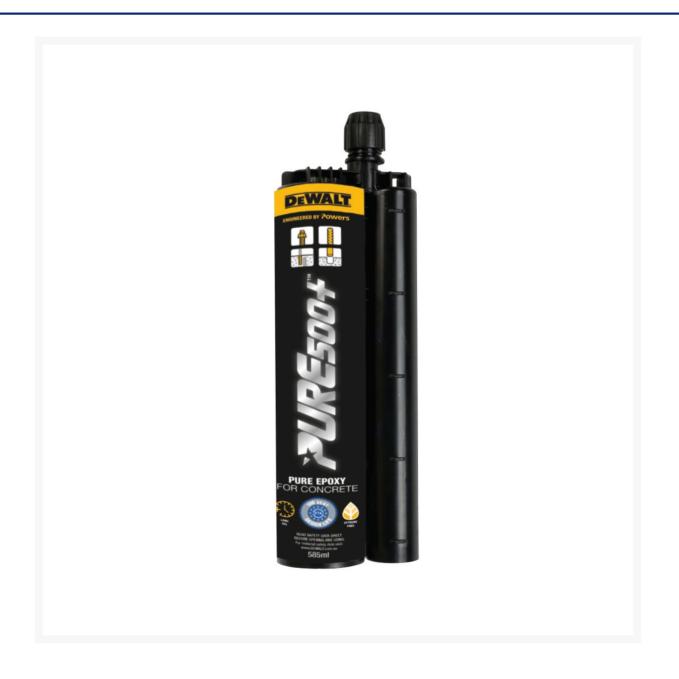

#### Description

The PURE500+<sup>™</sup> is a two-component epoxy adhesive anchoring system. The system includes injection adhesive in plastic cartridges, mixing nozzles, dispensing tools and hole cleaning equipment. The PURE500+ is a high strength adhesive designed for various applications and hole drilling techniques, including diamond coring, and cleaning techniques. It is suitable for anchoring threaded rods and reinforcing bars in cracked and uncracked concrete, and also approved for water filled holes. PURE500+ is also very suitable for bonding rebars to concrete as post-installed rebar application.