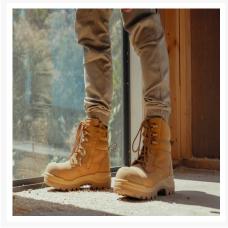

#### **Short Description**

The unisex safety boot is designed to provide reliable protection and comfort for those working in hazardous environments. With a 150cm (6") height, it offers ample coverage to safeguard the ankles and lower legs. The wheat nubuck upper is water-resistant, ensuring feet stay dry even in wet conditions. The TPU sole delivers superior traction and durability, while the composite toe cap protects against impact and compression. These boots are also electrical hazard resistant, providing additional safety measures in environments where electrical currents may be present.

## **Description**

Stay safe in hazardous environments with these 150cm unisex safety boots. Featuring a water-resistant nubuck upper, TPU sole, composite toe cap, and electrical hazard resistance.