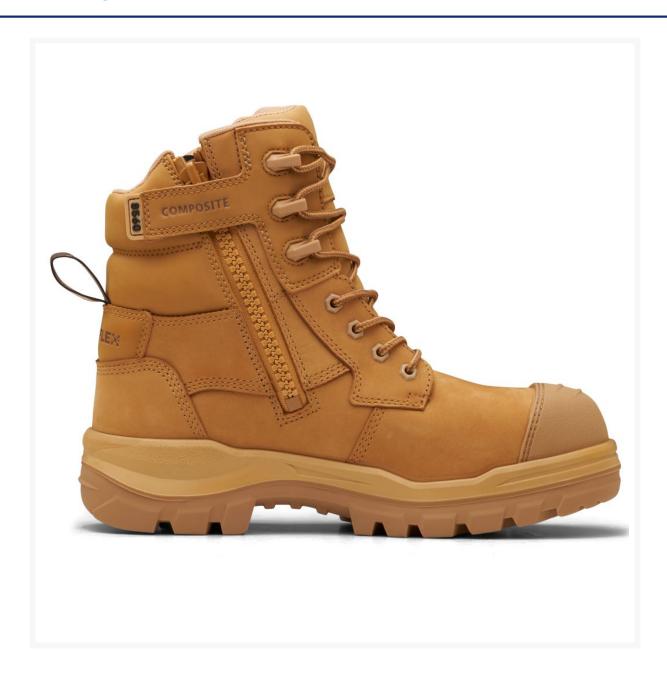

#### **Short Description**

The unisex safety boot is designed to provide reliable protection and comfort for those working in hazardous environments. With a 150cm (6") height, it offers ample coverage to safeguard the ankles and lower legs. The wheat nubuck upper is water-resistant, ensuring feet stay dry even in wet conditions. The TPU sole delivers superior traction and durability, while the composite toe cap protects against impact and compression. These boots are also electrical hazard resistant, providing additional safety measures in environments where electrical currents may be present.

## **Description**

Stay safe in hazardous environments with these 150cm unisex safety boots. Featuring a water-resistant nubuck upper, TPU sole, composite toe cap, and electrical hazard resistance.