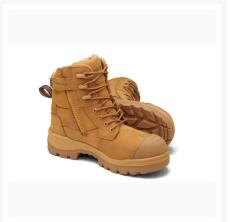

#### **Short Description**

The unisex safety boot is designed to provide reliable protection and comfort for those working in hazardous environments. With a 150cm (6") height, it offers ample coverage to safeguard the ankles and lower legs. The wheat nubuck upper is water-resistant, ensuring feet stay dry even in wet conditions. The TPU sole delivers superior traction and durability, while the composite toe cap protects against impact and compression. These boots are also electrical hazard resistant, providing additional safety measures in environments where electrical currents may be present.

## **Description**

Stay safe in hazardous environments with these 150cm unisex safety boots. Featuring a water-resistant nubuck upper, TPU sole, composite toe cap, and electrical hazard resistance.