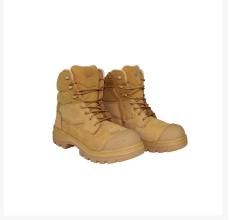

#### **Short Description**

The unisex safety boot is designed to provide reliable protection and comfort for those working in hazardous environments. With a 150cm (6") height, it offers ample coverage to safeguard the ankles and lower legs. The wheat nubuck upper is water-resistant, ensuring feet stay dry even in wet conditions. The TPU sole delivers superior traction and durability, while the composite toe cap protects against impact and compression. These boots are also electrical hazard resistant, providing additional safety measures in environments where electrical currents may be present.

## **Description**

Stay safe in hazardous environments with these 150cm unisex safety boots. Featuring a water-resistant nubuck upper, TPU sole, composite toe cap, and electrical hazard resistance.