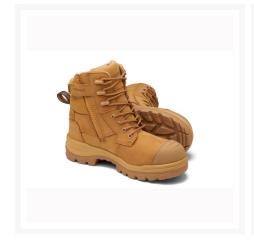

#### **Short Description**

The unisex safety boot is designed to provide reliable protection and comfort for those working in hazardous environments. With a 150cm (6") height, it offers ample coverage to safeguard the ankles and lower legs. The wheat nubuck upper is water-resistant, ensuring feet stay dry even in wet conditions. The TPU sole delivers superior traction and durability, while the composite toe cap protects against impact and compression. These boots are also electrical hazard resistant, providing additional safety measures in environments where electrical currents may be present.

## **Description**

Stay safe in hazardous environments with these 150cm unisex safety boots. Featuring a water-resistant nubuck upper, TPU sole, composite toe cap, and electrical hazard resistance.