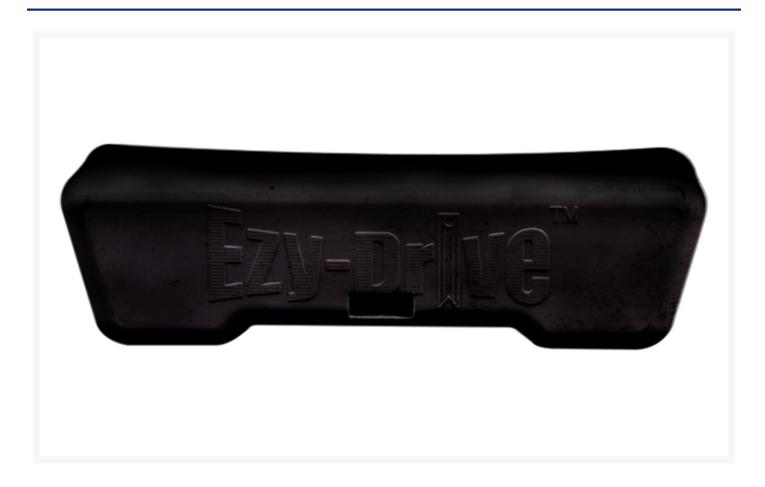

## **Description**

The Black Post End Cap is a protective accessory for Rolled Edge Guide Posts like the 14-DSMGPRE black guide post and other Ezy-drive guide posts. It covers and shields the exposed end of the guide post, adding an extra layer of safety and durability. This simple, yet effective solution prevents accidents and extends the lifespan of guide posts.