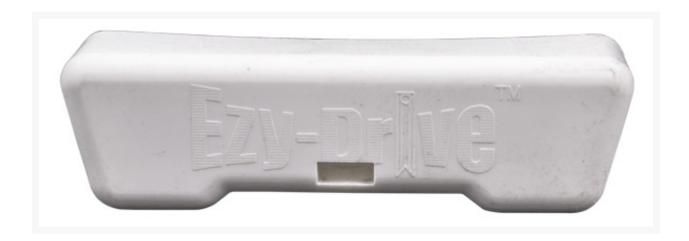

## **Description**

The White Post End Cap is a protective accessory for Rolled Edge Guide Posts like the 14-DSMGPRE white guide post and other Ezy-drive guide posts. It covers and shields the exposed end of the guide post, adding an extra layer of safety and durability. This simple, yet effective solution prevents accidents and extends the lifespan of guide posts.