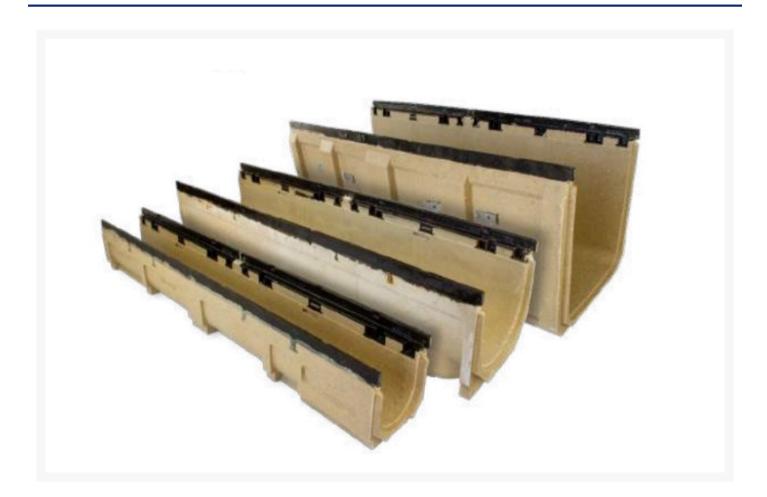

#### **Short Description**

Class F 900 loading, stable lateral ribs for anchorage, high load matching covers with grating protection or boltable options, multiple heights, 200x280mm ductile iron heelguard.

## **Description**

The MEADRAIN EN and ENS drainage systems are optimally designed for heavy-duty in which high wheel loads act on the channels. With force-fit ductile iron edges, these also meet the toughest requirements. The extensive range of products in nominal widths up to 400 mm with different heights offers the perfect solution even for the most demanding requirements.

#### **Features:**

- Loading Class F 900
- Lateral ribs for more stability and optimal anchorage in the concrete bed
- Matching covers for the highest load
- Covers optionally available with boltless grating protection or 4-fold boltable
- Various constructive heights available