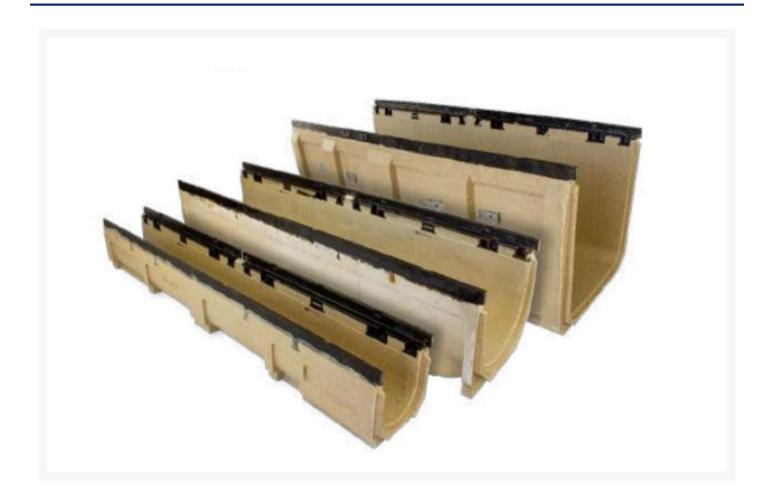

#### **Short Description**

Class F 900 loading, stable lateral ribs for anchorage, high load matching covers with grating protection or boltable options, multiple heights, 100x250mm ductile iron heelguard.

## **Description**

The MEADRAIN EN and ENS drainage systems are optimally designed for heavy-duty in which high wheel loads act on the channels. With force-fit ductile iron edges, these also meet the toughest requirements. The extensive range of products in nominal widths up to 400 mm with different heights offers the perfect solution even for the most demanding requirements.

#### **Features:**

- Loading Class F 900
- Lateral ribs for more stability and optimal anchorage in the concrete bed
- Matching covers for the highest load
- Covers optionally available with boltless grating protection or 4-fold boltable
- Various constructive heights available