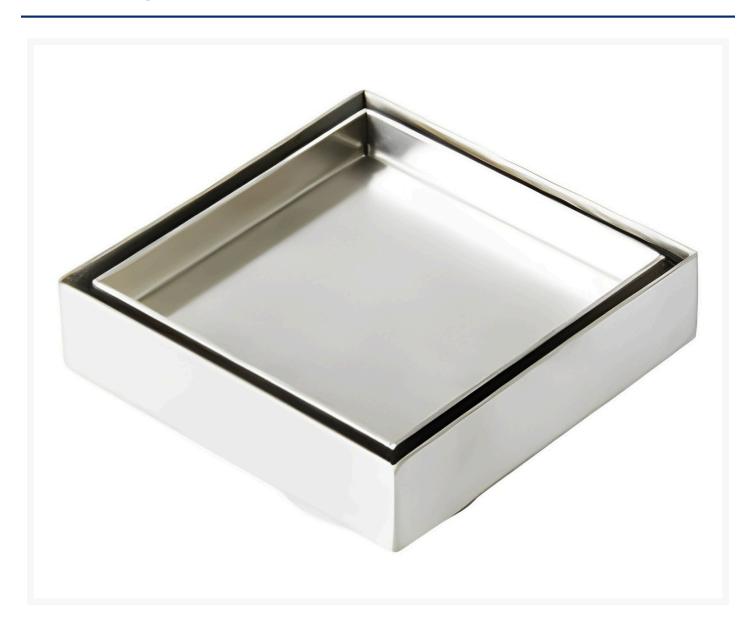

#### **Tile Insert Floor Waste**

A square style floor waste manufactured from 304 grade stainless steel with stainless steel tile insert and hair filter.

| Code   | Width | Depth | Length | <b>Outlet Size</b> |
|--------|-------|-------|--------|--------------------|
| ST-100 | 100mm | 25mm  | 100mm  | DN50               |
| ST-115 | 115mm | 25mm  | 115mm  | DN80               |
| ST-150 | 150mm | 25mm  | 150mm  | DN100              |