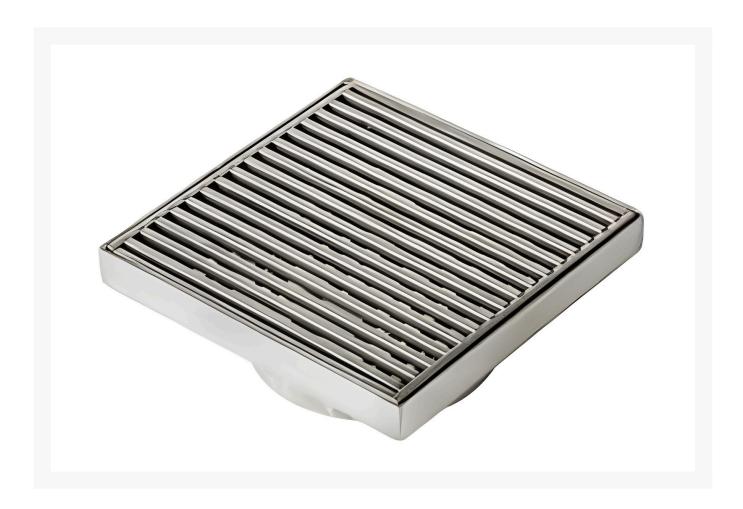

#### **Heelguard Grated Floor Waste**

A square style floor waste manufactured from 304 grade stainless steel with removable wedge wire grate and

hair filter.

| Code   | Width | Depth | Length | <b>Outlet Size</b> |
|--------|-------|-------|--------|--------------------|
| HW-120 | 120mm | 25mm  | 120mm  | DN80               |