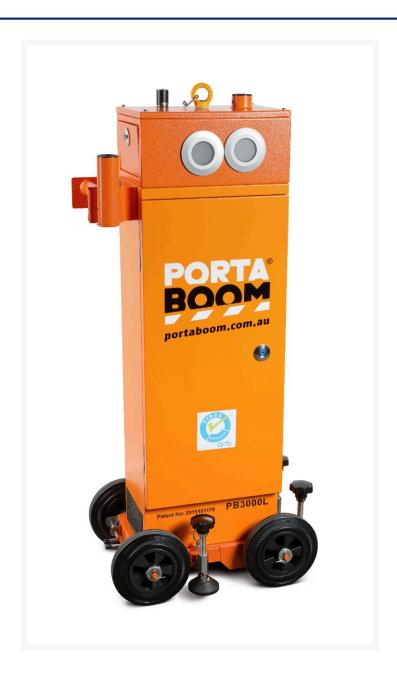

### **Description**

PORTABOOM Portable Boom Gate - Ugraded: the upgraded unit has the capability to attach a traffic and/or pedestrian light. Also features additional switches to auto open and close the boom arm.

#### **New Design**

- Reduced dimensions of the main unit. Smaller footprint makes it even easier to manoeuvre and transport
- Decrease in weight to 70kg. Reduction of 30kg due to smaller footprint and component upgrade
- New patented stability legs. Ensuring greater stability with reduced weight
- Universale attachments are now standard with the PB3000 range. It's easy to fit both the traffic lifght and solar panel accessories
- Syncing remotes made easier with NEW control panel access
- New 35aH battery with easy access for replacement and service (additional batteries can be ordered and charged seperately)

#### **Improved Boom Arm Attachment Design**

- The process of attaching the Boom Arm to the shaft has been improved
- In the new design, the boom arm now slots itno the billet (connected to shaft) and is secured via latch
- The boom atm can now be installed or removed vertically or horizontally
- New design enables the seamless use of either 4m or 6m boom arm

#### **Enhanced Unit Stability**

- The stability of the PORTABOOM unit has been greatly enhanced supported by the use of the optional 6m arm
- The inclusion of levelling feet in the design means that the unit can be levelled on uneven ground
- For greater stability in windy conditions the side stabilisers are designed to easily place and stack sand bags
   Upgraded Mobility
- Mobility is improved due to the overall reduction in overall dimensions and weight
- All units (PB3000 & PB3000L) will come with All Terrain Wheels as standard

#### **New Control Unit Features**

- The Access Panel is now accessed via hinged door to enable immediate access to internal items
- The new additional 'Electrical Panel' located opposite from the control panel houses the 12v & 240v Charging and the connectors for traffic lights
- Sensors and LED Boom Lights. This enables better protection to connectors and longevity rather than being exposed on the outside as per previous model which can easily be damaged