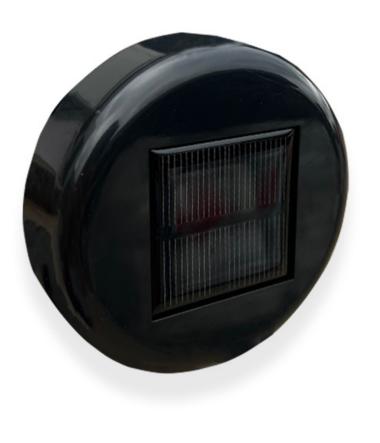

#### **Short Description**

Illuminate your portable toilet with our solar powered motion sensor portable toilet LED light. Easily mountable, this super bright LED light is motion-activated for a hygienic and hands-free lighting solution. No extra wiring or electricity is required, making it an energy-efficient and cost-effective option. Ideal for outdoor events, camping trips or construction sites.

### Description

Solar Powered Motion Sensor Portable Toilet LED Light – the perfect solution to illuminate your portable toilet in low light conditions. This super bright LED light can be easily mounted, providing bright and clear visibility, early in the morning or late at night.

With the solar-powered feature, no extra wiring or electricity is required, making it an energy-efficient and cost-effective option. The motion sensor activation makes it a hygienic and hands-free lighting solution, ensuring maximum cleanliness and convenience.

Easily mountable to most portable toilet models, our solar powered motion sensor portable toilet LED light is a great investment for outdoor and indoor events, camping trips or construction sites.