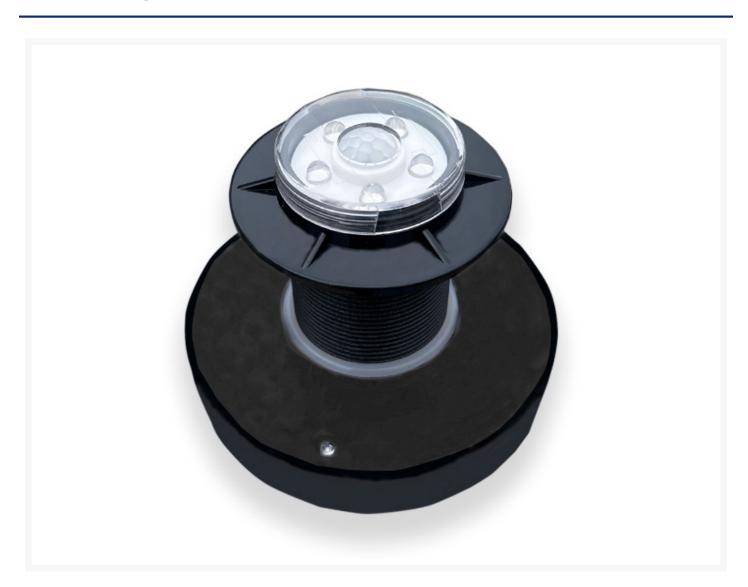

#### **Short Description**

Illuminate your portable toilet with our solar powered motion sensor portable toilet LED light. Easily mountable, this super bright LED light is motion-activated for a hygienic and hands-free lighting solution. No extra wiring or electricity is required, making it an energy-efficient and cost-effective option. Ideal for outdoor events, camping trips or construction sites.

### Description

Solar Powered Motion Sensor Portable Toilet LED Light – the perfect solution to illuminate your portable toilet in low light conditions. This super bright LED light can be easily mounted, providing bright and clear visibility, early in the morning or late at night.

With the solar-powered feature, no extra wiring or electricity is required, making it an energy-efficient and cost-effective option. The motion sensor activation makes it a hygienic and hands-free lighting solution, ensuring maximum cleanliness and convenience.

Easily mountable to most portable toilet models, our solar powered motion sensor portable toilet LED light is a great investment for outdoor and indoor events, camping trips or construction sites.