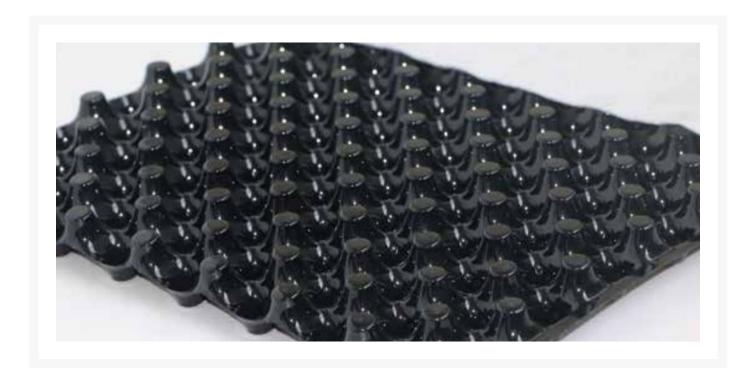

### **Description**

FREDrain® ULTRA Road Edge strip filter is a composite cuspated drain consisting of a three dimensional, high-flow drainage core which is wrapped with a non-woven filtration geotextile. It is designed to replace a conventional sand or gravel covered pipe trench drain by providing a far greater surface area for water to infiltrate/pass, resulting in faster, more efficient drainage.