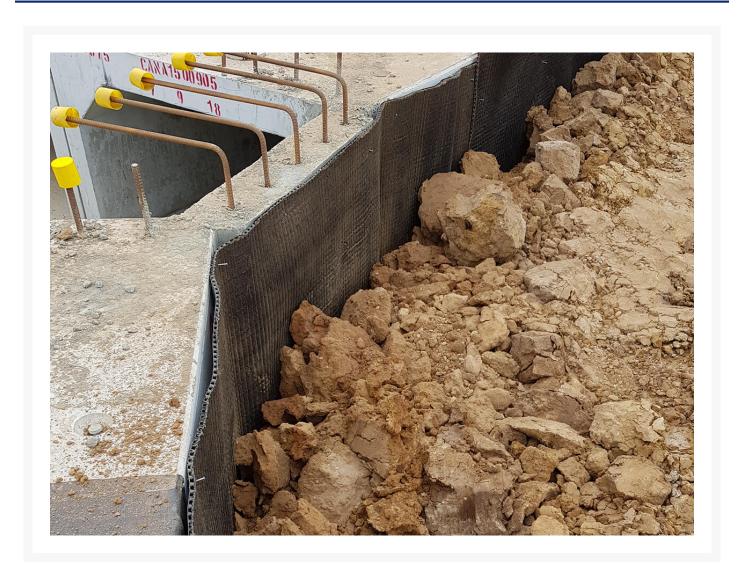

# **Short Description**

TerraDrain® products all consist of an impermeable polymeric sheet cuspated under heat and pressure to form a high flow dimpled drainage core

### **Description**

TerraDrain®is a dimpled plastic sheet that provides effective drainage and waterproof membrane protection on foundation walls and other underground structures. The integrated non-woven geotextile covering the dimples prevents soil particles blocking the drainage sheet, creates an air gap for reliable ventilation and allows inflow and with its dimple structure effectively captures and transports high water volumes and resists high loads from earth and formwork. TerraDrain® products perform a multi-faceted role by providing protection for waterproofing systems and managing sub-surface water around building foundations. Soil backfill is retained by a filter fabric while allowing water to pass into the drainage core providing hydrostatic relief. Collected water is then conveyed to a proper collection system.