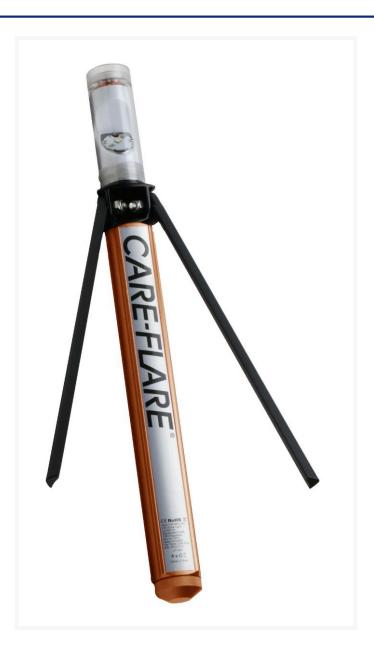

## **Short Description**

CARE-FLARE® Orange is a new and innovative LED safety light. It is characterized by very safe stability and quick readiness for use. The light is available with different light colors and the different light intervals can be adjusted in the simplest way.

#### Description

CARE-FLARE Orange is the perfect solution to draw attention to a wide range of hazardous situations and to warn in an effective, safe and user-friendly way. CARE-FLARE's unique design ensures simplicity, durability, reliability, ease of use, thus providing first responders, rescuers and professionals with more safety at the scene in an environment with increased protection requirements.

- CARE-FLARE works reliably even in the most volatile conditions
- Elevation ensures maximum visibility even on hilly roads
- Simple settings that are easy to activate
- CARE-FLARE's bright light output is visible from over 2000 meters away
- CARE-FLARE can operate for 70+ hours without battery replacement
- Operates in extreme cold (-40C / -40F) and heat (+40C / 104F) conditions
- IP 67 tested (dustproof and waterproof)
- Lightweight and therefore minimal payload loss
- CARE-FLARE design enables hand signaling and traffic alerts
- 360° visibility and 140° directional luminosity
- Multiple flashing modes and colors
- 5 year warranty
- CE / RoHS certified and patented