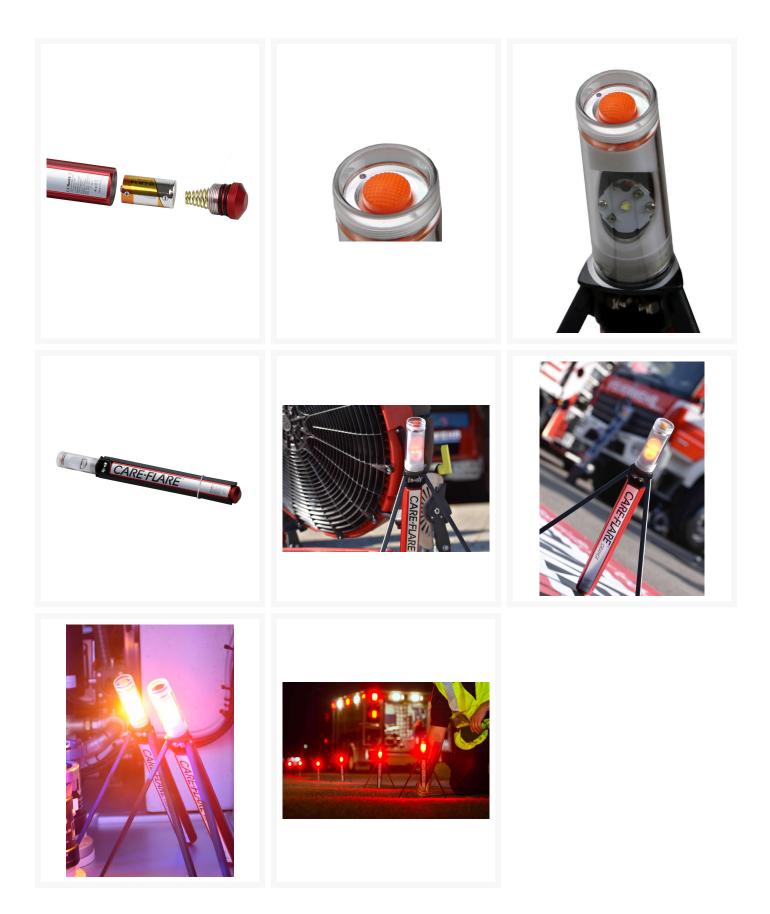

## **Short Description**

CARE-FLARE® Orange is a new and innovative LED safety light. It is characterized by very safe stability and quick readiness for use. The light is available with different light colors and the different light intervals can be adjusted in the simplest way.

#### Description

CARE-FLARE Orange is the perfect solution to draw attention to a wide range of hazardous situations and to warn in an effective, safe and user-friendly way. CARE-FLARE's unique design ensures simplicity, durability, reliability, ease of use, thus providing first responders, rescuers and professionals with more safety at the scene in an environment with increased protection requirements.

- CARE-FLARE works reliably even in the most volatile conditions
- Elevation ensures maximum visibility even on hilly roads
- Simple settings that are easy to activate
- CARE-FLARE's bright light output is visible from over 2000 meters away
- CARE-FLARE can operate for 70+ hours without battery replacement
- Operates in extreme cold (-40C / -40F) and heat (+40C / 104F) conditions
- IP 67 tested (dustproof and waterproof)
- Lightweight and therefore minimal payload loss
- CARE-FLARE design enables hand signaling and traffic alerts
- 360° visibility and 140° directional luminosity
- Multiple flashing modes and colors
- 5 year warranty
- CE / RoHS certified and patented