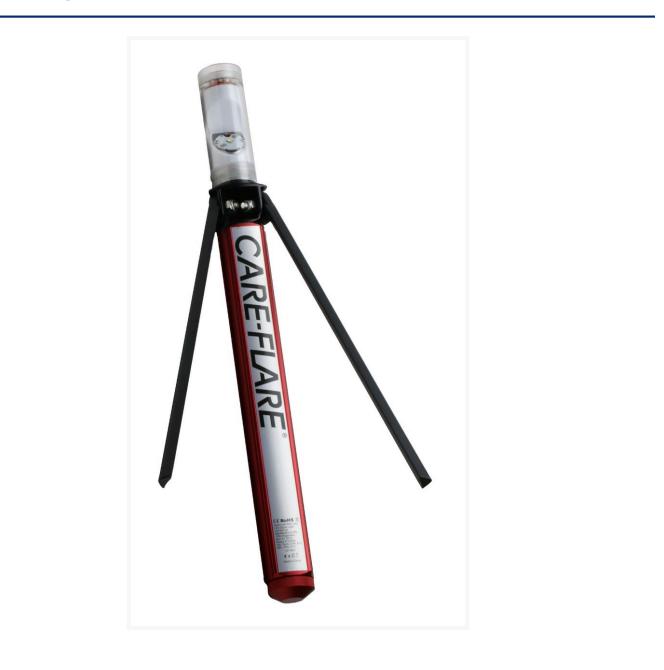

#### **Short Description**

CARE-FLARE® RED is a new and innovative LED safety light. It is characterized by very safe stability and quick readiness for use. The light is available with different light colors and the different light intervals can be adjusted in the simplest way.

### Description

CARE-FLARE RED is the perfect solution to draw attention to a wide range of hazardous situations and to warn in an effective, safe and user-friendly way. CARE-FLARE's unique design ensures simplicity, durability, reliability, ease of use, thus providing first responders, rescuers and professionals with more safety at the scene in an environment with increased protection requirements.

- CARE-FLARE works reliably even in the most volatile conditions
- Elevation ensures maximum visibility even on hilly roads
- Simple settings that are easy to activate
- CARE-FLARE's bright light output is visible from over 2000 meters away
- CARE-FLARE can operate for 70+ hours without battery replacement
- Operates in extreme cold (-40C / -40F) and heat (+40C / 104F) conditions
- IP 67 tested (dustproof and waterproof)
- Lightweight and therefore minimal payload loss
- CARE-FLARE design enables hand signaling and traffic alerts
- 360° visibility and 140° directional luminosity
- Multiple flashing modes and colors
- 5 year warranty
- CE / RoHS certified and patented