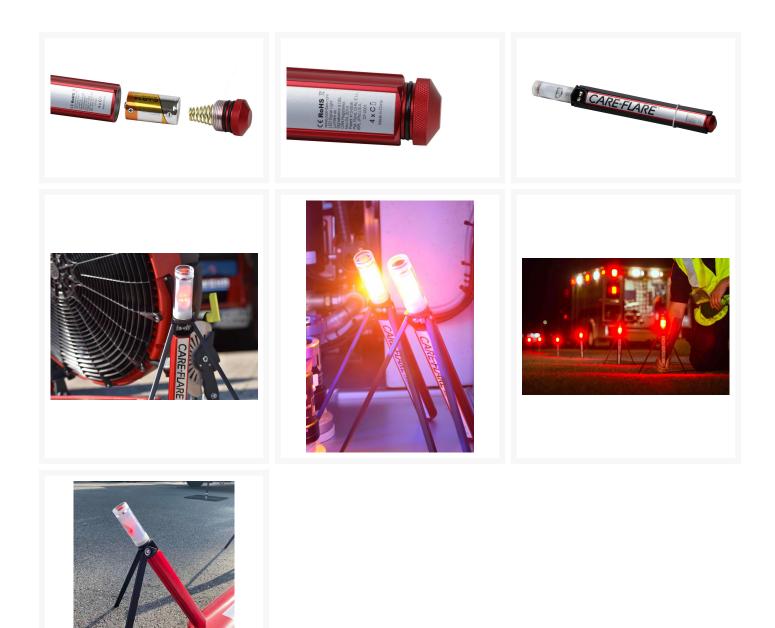

#### **Short Description**

CARE-FLARE® RED is a new and innovative LED safety light. It is characterized by very safe stability and quick readiness for use. The light is available with different light colors and the different light intervals can be adjusted in the simplest way.

### Description

CARE-FLARE RED is the perfect solution to draw attention to a wide range of hazardous situations and to warn in an effective, safe and user-friendly way. CARE-FLARE's unique design ensures simplicity, durability, reliability, ease of use, thus providing first responders, rescuers and professionals with more safety at the scene in an environment with increased protection requirements.

- CARE-FLARE works reliably even in the most volatile conditions
- Elevation ensures maximum visibility even on hilly roads
- Simple settings that are easy to activate
- CARE-FLARE's bright light output is visible from over 2000 meters away
- CARE-FLARE can operate for 70+ hours without battery replacement
- Operates in extreme cold (-40C / -40F) and heat (+40C / 104F) conditions
- IP 67 tested (dustproof and waterproof)
- Lightweight and therefore minimal payload loss
- CARE-FLARE design enables hand signaling and traffic alerts
- 360° visibility and 140° directional luminosity
- Multiple flashing modes and colors
- 5 year warranty
- CE / RoHS certified and patented