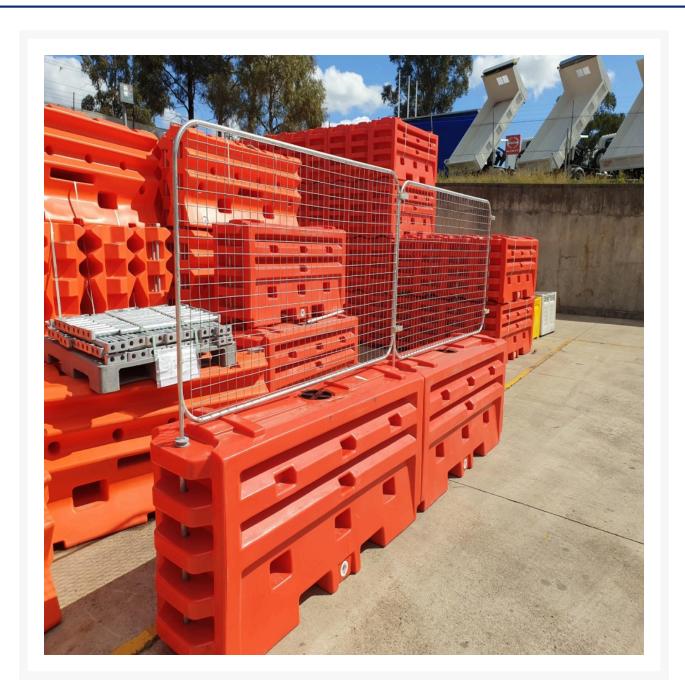

#### **Features:**

- 1880mm x 1066mm
- Mesh Infill
- Galvanised
- Quick Install
- Light weight
- Can attach shade cloth

### **Description**

The Lo-Ro anti-gawk screen to suit Lo-Ro water filled crash barriers. Fits easily to the Lo-Ro barrier to provide a more thorough protection around the work site. With the addition of the fence panels, these barriers provide good protection for temporary worksites and other miscellaneous roadside activities.