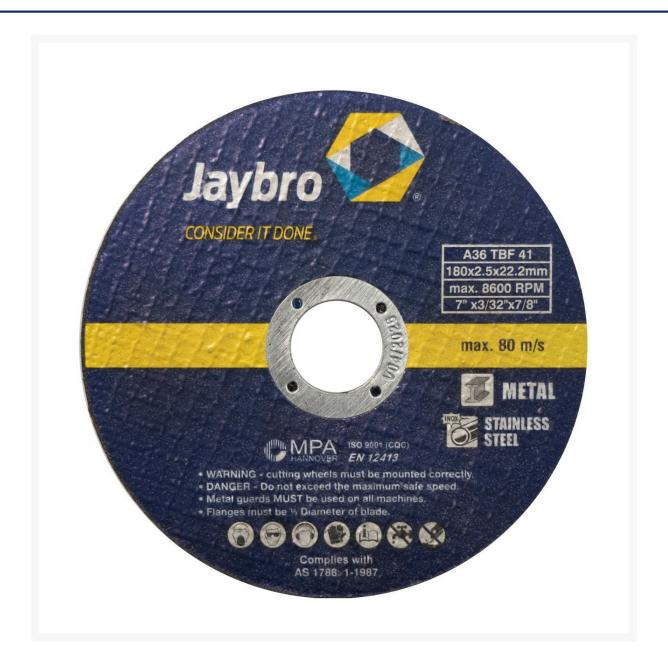

# Metal Cut Off Wheel 180 X 2.5 x 22.2mm

## **Short Description**

Metal Cut Off Wheel for general purpose metal cutting including structural steel.

## **Description**

Perfect for general purpose cutting of ferrous metals including structural steel. This cutting discs make it fast and easy to cut through hard materials with a high-quality cut. Cutting discs combine traditional abrasive granules fixed with resin to ensure a smooth cut every time.