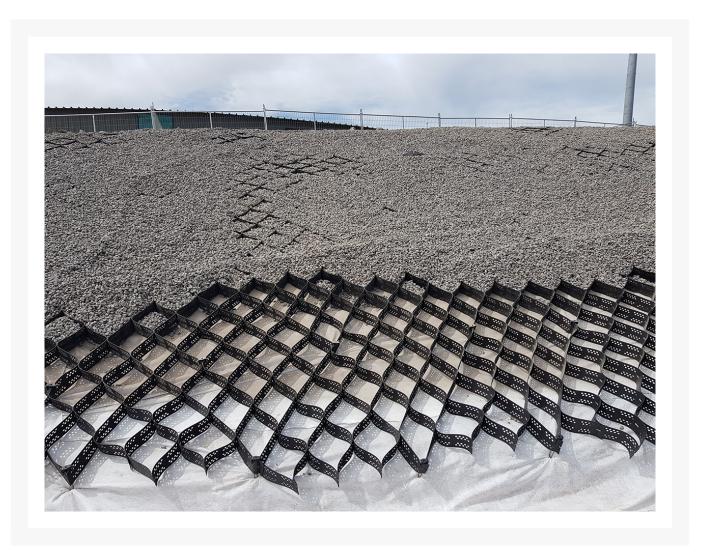

#### **Short Description**

EROWeb® Geocell

### **Description**

The EROWeb®Geocell is also perfect for un-paved roads. This means an access road can be built in most locations during construction zones, and much more economical than building a permeant road structure. It can also be used to reinforce structures, build up the foundation, and as a retaining wall. It can be used for Erosion control; this enables vegetation to re-generate in difficult areas, preventing wash out zones. It is also perfect for un-paved roads. This means an access road can be built in most locations during construction zones, and much more economical than building a permeant road structure. It can also be used to reinforce structures, build up the foundation, and as a retaining wall