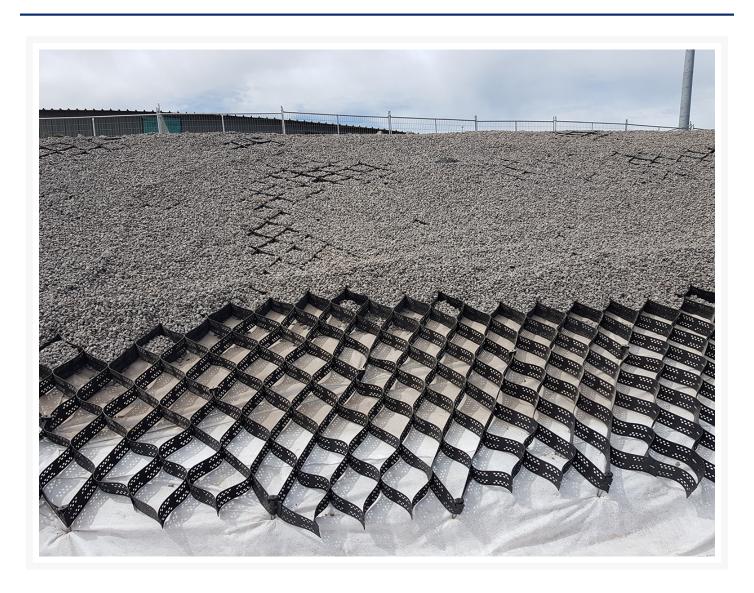

#### **Short Description**

EROWeb® Geocell

### **Description**

The EROWeb®Geocell is also perfect for un-paved roads. This means an access road can be built in most locations during construction zones, and much more economical than building a permeant road structure. It can also be used to reinforce structures, build up the foundation, and as a retaining wall. It can be used for Erosion control; this enables vegetation to re-generate in difficult areas, preventing wash out zones. It is also perfect for un-paved roads. This means an access road can be built in most locations during construction zones, and much more economical than building a permeant road structure. It can also be used to reinforce structures, build up the foundation, and as a retaining wall