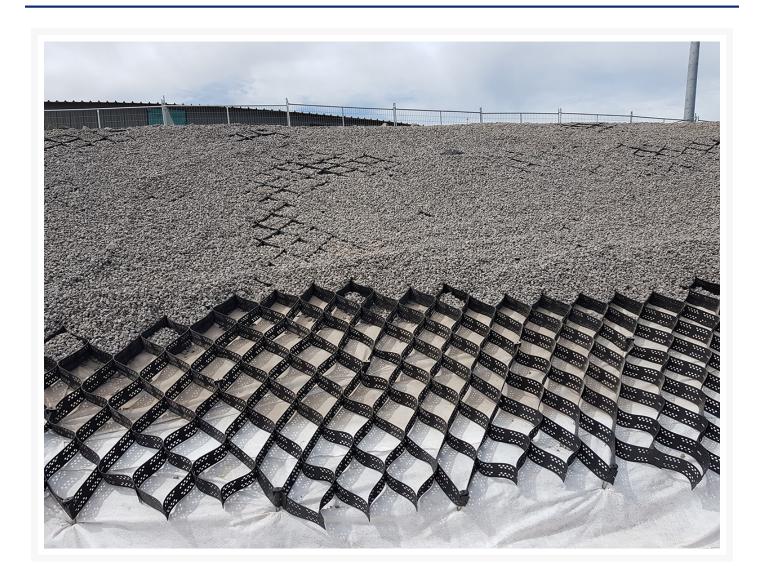

#### **Short Description**

EROWeb® Geocell

#### Description

The EROWeb®Geocell is also perfect for un-paved roads. This means an access road can be built in most locations during construction zones, and much more economical than building a permeant road structure. It can also be used to reinforce structures, build up the foundation, and as a retaining wall. It can be used for Erosion control; this enables vegetation to re-generate in difficult areas, preventing wash out zones. It is also perfect for un-paved roads. This means an access road can be built in most locations during construction zones, and much more economical than building a permeant road structure. It can also be used to reinforce structures and access road can be built in most locations during construction zones, and much more economical than building a permeant road structure. It can also be used to reinforce structures, build up the foundation, and as a retaining wall