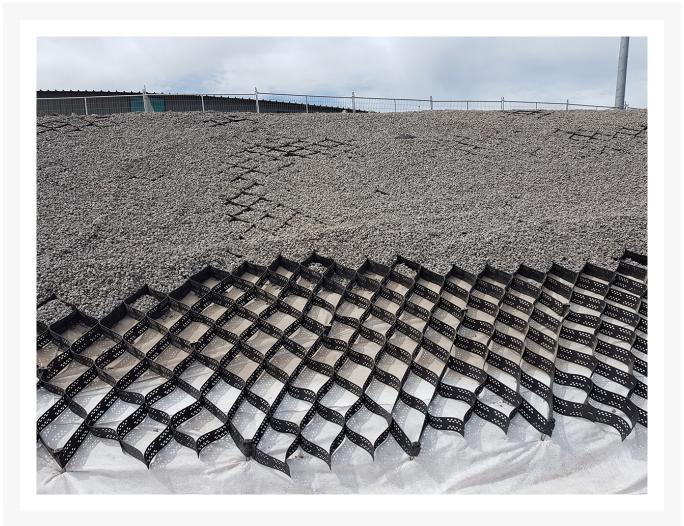

#### **Short Description**

EROWeb® Geocell

#### Description

The EROWeb®Geocell is also perfect for un-paved roads. This means an access road can be built in most locations during construction zones, and much more economical than building a permeant road structure. It can also be used to reinforce structures, build up the foundation, and as a retaining wall. It can be used for Erosion control; this enables vegetation to re-generate in difficult areas, preventing wash out zones. It is also perfect for un-paved roads. This means an access road can be built in most locations during construction zones, and much more economical than building a permeant road structure. It can also be used to reinforce structures and access road can be built in most locations during construction zones, and much more economical than building a permeant road structure. It can also be used to reinforce structures, build up the foundation, and as a retaining wall