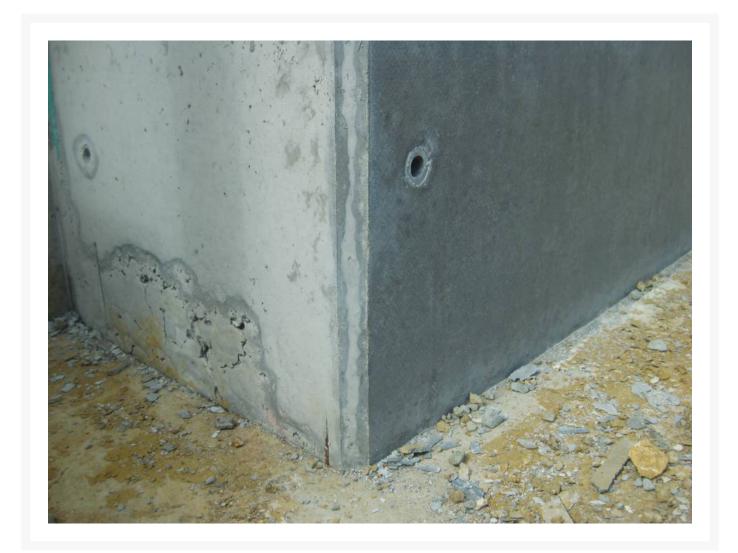

#### Zemfrasa Zemdrain Self Adhesive

- Single use self adhesive liner
- Smooth or slightly textured, grey upper surface (concrete side)
- Roll size: 2.5m x 35m
- For covering large surfaces
- For single use
- For special applications, e.g. when round steel
- formwork is used in monolithic construction
- Colour: Black