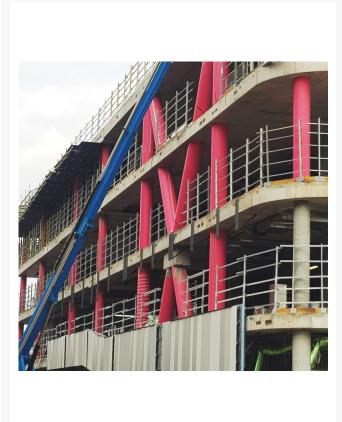

#### Round Tube Formwork Column

Round Formwork Concrete Columns manufactured by a revolutionary spiral system patented by Consystex. Consystex's round tubes are easy to set up, lightweight and are extremely strong and are flexible for various applications. Each diameter offers an option of standard, medium and heavy depending on the required length which allows us to achieve no restriction in height. Simple set up! Consystex columns require minimal bracing, depending on the pouring method used, saving time and labour.

- Light weight
- It is environmentally friendly made up of non-hazardous materials which all can be recycled.
- It is weatherproof and can also be designed for underwater applications not affecting its strength.
- It can be offered in a range of desired finishes including spiral lined and textured.
- Spiral Finish Class 3 finish will give you a minimal spiral mark
- Lined Finish Class 2 will be your best choice if you're looking for a smooth off- form concrete