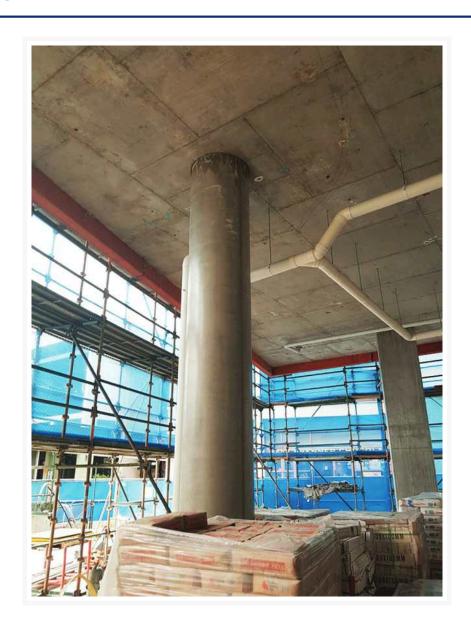

#### Round Tube Formwork Column

Round Formwork Concrete Columns manufactured by a revolutionary spiral system patented by Consystex. Consystex's round tubes are easy to set up, lightweight and are extremely strong and are flexible for various applications. Each diameter offers an option of standard, medium and heavy depending on the required length which allows us to achieve no restriction in height. Simple set up! Consystex columns require minimal bracing, depending on the pouring method used, saving time and labour.

- Light weight
- It is environmentally friendly made up of non-hazardous materials which all can be recycled.
- It is weatherproof and can also be designed for underwater applications not affecting its strength.
- It can be offered in a range of desired finishes including spiral lined and textured.
- Spiral Finish Class 3 finish will give you a minimal spiral mark
- Lined Finish Class 2 will be your best choice if you're looking for a smooth off- form concrete