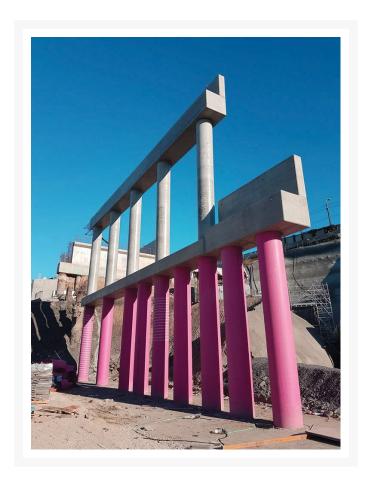

#### Round Tube Formwork Column

Round Formwork Concrete Columns manufactured by a revolutionary spiral system patented by Consystex. Consystex's round tubes are easy to set up, lightweight and are extremely strong and are flexible for various applications. Each diameter offers an option of standard, medium and heavy depending on the required length which allows us to achieve no restriction in height. Simple set up! Consystex columns require minimal bracing, depending on the pouring method used, saving time and labour.

- Light weight
- It is environmentally friendly made up of non-hazardous materials which all can be recycled.
- It is weatherproof and can also be designed for underwater applications not affecting its strength.
- It can be offered in a range of desired finishes including spiral lined and textured.
- Spiral Finish Class 3 finish will give you a minimal spiral mark
- Lined Finish Class 2 will be your best choice if you're looking for a smooth off- form concrete