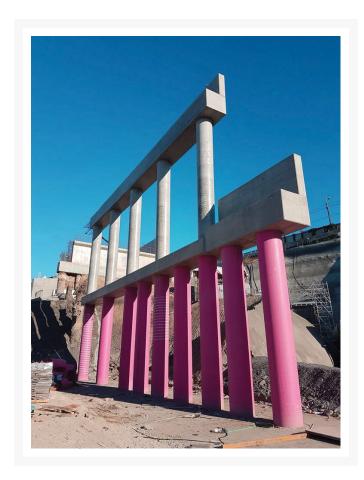

#### Round Tube Formwork Column

Round Formwork Concrete Columns manufactured by a revolutionary spiral system patented by Consystex. Consystex's round tubes are easy to set up, lightweight and are extremely strong and are flexible for various applications. Each diameter offers an option of standard, medium and heavy depending on the required length which allows us to achieve no restriction in height. Simple set up! Consystex columns require minimal bracing, depending on the pouring method used, saving time and labour.

- Light weight
- It is environmentally friendly made up of non-hazardous materials which all can be recycled.
- It is weatherproof and can also be designed for underwater applications not affecting its strength.
- It can be offered in a range of desired finishes including spiral lined and textured.
- Spiral Finish Class 3 finish will give you a minimal spiral mark
- Lined Finish Class 2 will be your best choice if you're looking for a smooth off- form concrete