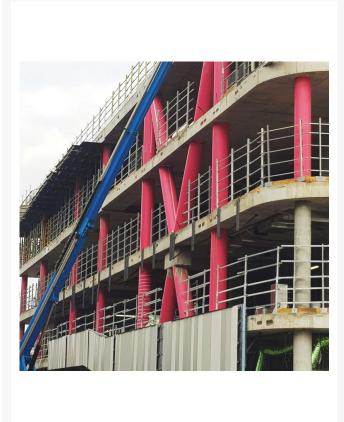

#### Round Tube Formwork Column

Round Formwork Concrete Columns manufactured by a revolutionary spiral system patented by Consystex. Consystex's round tubes are easy to set up, lightweight and are extremely strong and are flexible for various applications. Each diameter offers an option of standard, medium and heavy depending on the required length which allows us to achieve no restriction in height. Simple set up! Consystex columns require minimal bracing, depending on the pouring method used, saving time and labour.

- Light weight
- It is environmentally friendly made up of non-hazardous materials which all can be recycled.
- It is weatherproof and can also be designed for underwater applications not affecting its strength.
- It can be offered in a range of desired finishes including spiral lined and textured.
- Spiral Finish Class 3 finish will give you a minimal spiral mark
- Lined Finish Class 2 will be your best choice if you're looking for a smooth off- form concrete