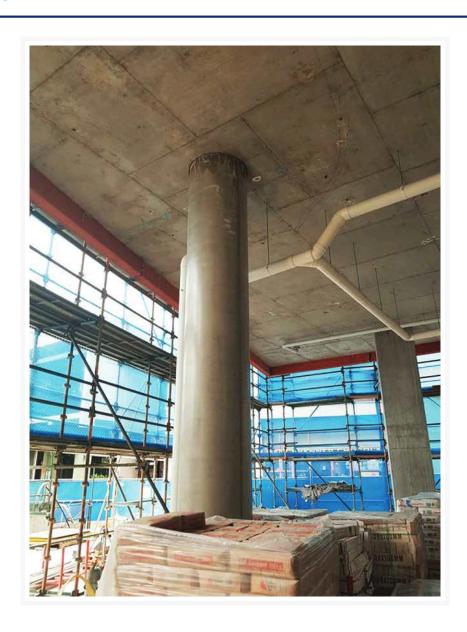

#### Round Tube Formwork Column

Round Formwork Concrete Columns manufactured by a revolutionary spiral system patented by Consystex. Consystex's round tubes are easy to set up, lightweight and are extremely strong and are flexible for various applications. Each diameter offers an option of standard, medium and heavy depending on the required length which allows us to achieve no restriction in height. Simple set up! Consystex columns require minimal bracing, depending on the pouring method used, saving time and labour.

- Light weight
- It is environmentally friendly made up of non-hazardous materials which all can be recycled.
- It is weatherproof and can also be designed for underwater applications not affecting its strength.
- It can be offered in a range of desired finishes including spiral lined and textured.
- Spiral Finish Class 3 finish will give you a minimal spiral mark
- Lined Finish Class 2 will be your best choice if you're looking for a smooth off- form concrete