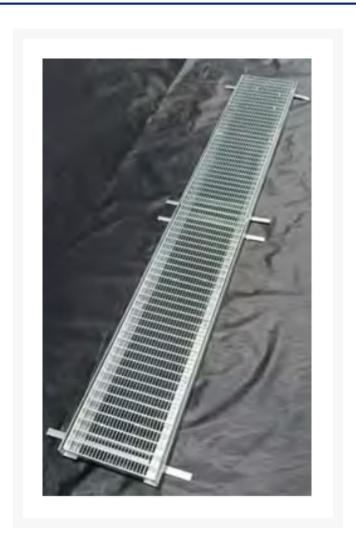

#### **Short Description**

125mm Clear Opening Galvinised Heelguard Class D Trench: Designed for drive way and carparks the GTGH range trench grate and frames is available in both bicycle safe and heel safe options.

## **Description**

125mm Clear Opening Galvinised Heelguard Class D Trench: Designed for drive way and carparks the GTGH range trench grate and frames is available in both bicycle safe and heel safe options. The grates come with bolts to reduce noise when driven over. Manufactured and tested to meet AS3996 this range of grates are available in heavy duty Class D.