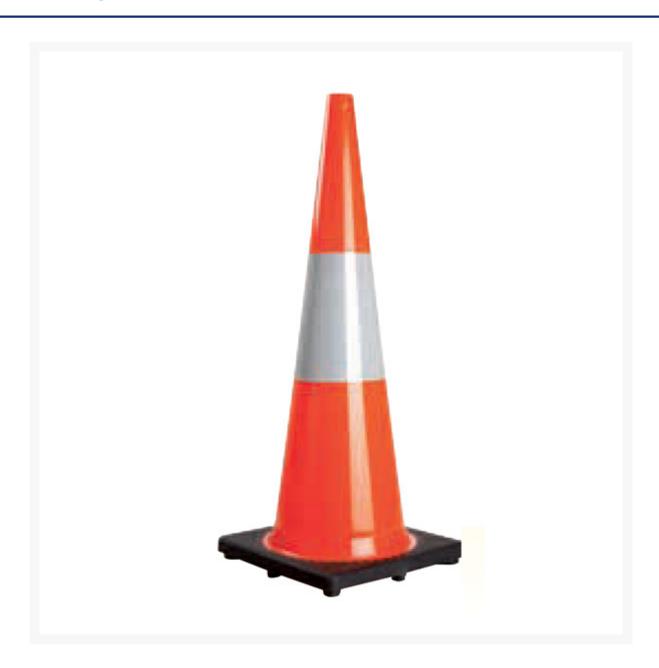

### **Description**

Highly visible orange traffic cone with Class 1 Reflective collar. A tough, heavy duty rubber base prevents the cone from tipping over in the wind. At 900mm tall this cone creates a highly visible traffic delineation. Traffic cones, otherwise known as witches hats, channelizing devices or construction cones, are a great way to mark out hazards at your site, workplace, along a road or in a public area. Commonly used during road works to temporarily redirect traffic in a safe manner, traffic cones can prompt motorists to merge lanes or avoid temporary hazards.

- 900 mm high
- Blaze orange body for excellent visibility
- Class 1 Reflective Collar
- Heavyweight black base weighs 4.5kg for good stability
- Base measures 360mm square
- Custom printing available, please enquire
  We print on our flexible 450mm reflective PVC traffic cones. Jaybro can print your logo or name on traffic cones call us for pricing.